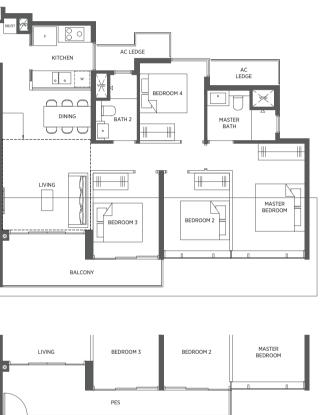

# **3-Bedroom**

# **3-Bedroom**

| TYPE C3             | TYPE C3-R                                                                   | TYPE C                                   |
|---------------------|-----------------------------------------------------------------------------|------------------------------------------|
| 86 sq m   926 sq ft | 98 sq m   1055 sq ft                                                        | 103 sq m                                 |
| #03-26 to #17-26*   | #18-26*                                                                     | #18-34*                                  |
| #02-34 to #17-34*   | #18-38*                                                                     | #18-47                                   |
| #02-38 to #17-38*   | #18-43                                                                      |                                          |
| #02-43 to #17-43    |                                                                             | Incl. of 17 sq m   1                     |
| #02-47 to #17-47    | Incl. of 12 sq m   129 sq ft<br>of void area (high ceiling)<br>above living | of void area (higl<br>above living & dir |

#### TYPE C1

84 sq m | 904 sq ft

## 100 sq m | 1076 sq ft

#02-13 to #17-13 #02-64 to #17-64

MASTER

AC LEDGE

TYPE C1-P

84 sq m | 904 sq ft

#01-13

#01-64

Incl. of 16 s of void are above livin

| #18-13<br>#18-64                                                                     |  |
|--------------------------------------------------------------------------------------|--|
| Incl. of 16 sq m   172 sq ft<br>of void area (high ceiling)<br>above living & dining |  |

BATH 2

BEDROOM 3

\_vsec\_

Vaqo

BALCONY

LIVING

°

DINING 00