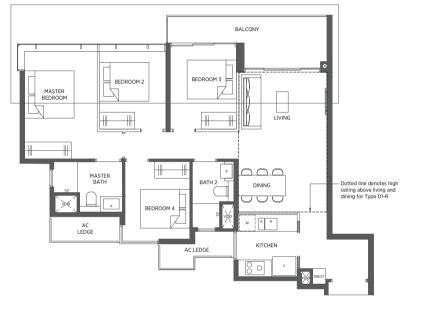

mirror image

Area includes a/c ledge, balcony and void area (high ceiling). The plans are subject to change as may be required or approved by the relevant authorities. Areas are approximate measurements only and are subject to final survey. Plans are not drawn to scale and do not form part of the contract.





# 4-Bedroom

#### TYPE D1 TYPE D1-R

104 sq m | 1119 sq ft 🛛 124 sq m | 1335 sq ft

#02-31 to #17-31 #02-50 to #17-50\*

> Incl. of 20 sq m | 215 sq ft of void area (high ceiling) above living & dining

#18-31

#18-50\*



TYPE D2-P

#01-09

107 sq m | 1152 sq ft

# TYPE D2 TYPE D2-R 104 sq m | 1119 sq ft 117 sq m | 1259 sq ft #02-09 to #17-09 #18-09

Incl. of 13 sq m | 140 sq ft of void area (high ceiling) above living

> Dotted line denote high ceiling abov living for Type D2-



#### TYPE D1-P

104 sq m | 1119 sq ft

#01-31 #01-50\*





Area includes a/c ledge, balcony and void area (high ceiling). The plans are subject to change as may be required or approved by the relevant authorities. Areas are approximate measurements only and are subject to final survey. Plans are not drawn to scale and do not form part of the contract.

\* Denotes mirror image

Area includes a/c ledge, balcony and void area (high ceiling). The plans are subject to change as may be required or approved by the relevant authorities. Areas are approximate measurements only and are subject to final survey. Plans are not drawn to scale and do not form part of the contract.





# **4-Bedroom (Premium)**

TYPE DP TYPE DP-R

114 sq m | 1227 sq ft 131 sq m | 1410 sq ft

| #02-03 to #17-03  | #18-