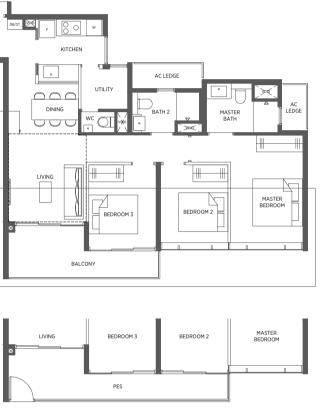

1033 sq ft

#01-18\* #01-63





#### TYPE CP1-P

98 sq m | 1055 sq ft

#01-04\* #01-77



#### TYPE CP2-P

99 sq m | 1066 sq ft

#01-12\* #01-69 #01-72\*

\* Denotes mirror image

Area includes a/c ledge, balcony and void area (high ceiling). The plans are subject to change as may be required or approved by the relevant authorities. Areas are approximate measurements only and are subject to final survey. Plans are not drawn to scale and do not form part of the contract.



\* Denotes mirror image

Area includes a/c ledge, balcony and void area (high ceiling). The plans are subject to change as may be required or approved by the relevant authorities. Areas are approximate measurements only and are subject to final survey. Plans are not drawn to scale and do not form part of the contract.





# 4-Bedroom

#### TYPE D1 TYPE D1-R

104 sq m | 1119 sq ft 🛛 124 sq m | 1335 sq ft

#02-31 to #17-31 #02-50 to #17-50\*

> Incl. of 20 sq m | 215 sq ft of void area (high ceiling) above living & dining

#18-31

#18-50\*



TYPE D2-P

#01-09

107 sq m | 1152 sq ft

# TYPE D2 TYPE D2-R 104 sq m | 1119 sq ft 117 sq m | 1259 sq ft #02-09 to #17-09 #18-09

Incl. of 13 sq m | 140 sq ft of void area (high ceiling) above living

> Dotted line denote high ceiling abov living for Type D2-



#### TYPE D1-P

104 sq m | 1119 sq ft

#01-31 #01-50\*





Area includes a/c ledge, balcony and void area (high ceiling). The plans are subject to change as may be required or approved by the relevant authorities. Areas are approximate measurements only and are subject to final survey. Plans are not drawn t