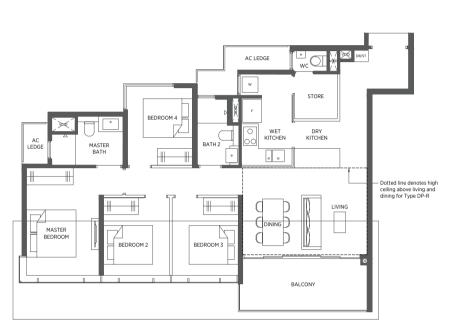

contract.

\* Denotes mirror image

Area includes a/c ledge, balcony and void area (high ceiling). The plans are subject to change as may be required or approved by the relevant authorities. Areas are approximate measurements only and are subject to final survey. Plans are not drawn to scale and do not form part of the contract.





# **4-Bedroom (Premium)**

TYPE DP TYPE DP-R

114 sq m | 1227 sq ft 131 sq m | 1410 sq ft

| #02-03 to #17-03  | #18-03  |
|-------------------|---------|
| #02-39 to #17-39* | #18-39* |
| #02-42 to #17-42  | #18-42  |
|                   |         |

Incl. of 17 sq m | 183 sq ft of void area (high ceiling) above living & dining



130 sq m | 1399 sq ft

#02-78 to #17-78

#18-78

Incl. of 19 sq m | 205 sq ft of void area (high ceiling) above living & dining



#### TYPE DP-P

114 sq m | 1227 sq ft

#01-03 #01-39\* #01-42



# TYPE E-P

137 sq m | 1475 sq ft

#01-78

00

 $\left( \right)$ 

 $\left( \right)$ D

D

Dotted line denotes high ceiling above living and dining for Type E-F

Area includes a/c ledge, balcony and void area (high ceiling). The plans are subject to change as may be required or approved by the relevant authorities. Areas are approximate measurements only and are subject to final survey. Plans are not drawn to scale and do not form part of the contract.



\* Denotes mirror image

Area includes a/c ledge, balcony and void area (high ceiling). The plans are subject to change as may be required or approved by the relevant authorities. Areas are approximate measurements only and are subject to final survey. Plans are not drawn