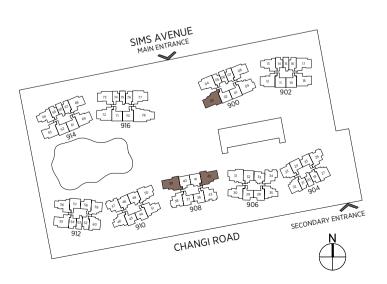

# CHANGI ROAD

# SITE PLAN

## WEST PARC

- 1 Family Lagoon
- 2 Water Beds
- 3 Body Massage Jets 4 Foot Massage Jets
- 5 Bubble Jets
- 6 Kids' Water Jets
- 7 Grill & Dine Island
- 8 Kids' Water Playground
- 9 Island Party Pavilion
- 10 Kids' Party Pavilion
- 11 Junior Glamping Lawn
- 12 Beanbag Lounge

- 18 Sun Tan Loungers
- 19 Lawn Loungers
- 20 Herbs Garden
- 22 Outdoor Multi Gym

- 13 Palm Pool
- 14 Cosy Lounge
- 15 Lagoon Deck

- 16 Fitness Pavilion
- 17 Aqua Gym

- 21 Children's Playground

#### 8 Atrium Lounge

9 Koi Pond Lounge

1 Lantern Isle

4 Atrium Deck

7 Mist Garden

6 Reflective Pond

2 Signature Arrival Court

3 Majestic Tree Atrium

5 Sunken Party Lounge

- 10 Koi Pond
- 11 Garden Lounge
- 12 Lantern Promenade
- 13 Firefly Promenade
- 14 Cabana Park
- 15 Bicycle Lift

## **GRAND PARC** EAST PARC

- 1 50m Lap Pool
- 2 Jacuzzi Pools
- 3 Foot Reflexology Pavilion
- 4 Lawn
- 5 Wi-Fi Pavilion
- 6 Parc Clubhouse
- 7 Poolside Dining Verandah
- 8 Pool Deck
- 9 Luxe Cabanas
- 10 Sun Beds
- 11 Pool Pavilion

- 16 Hi-Tea Pavilion 17 Paws Playground
- 18 Lantern Walk
- 19 Fern Garden
- 20 Grill & Dine Pavilion
- 21 Tennis Court
- 22 Multipurpose Court
- 23 Yoga Pavilion
- 24 Bars & Steps Fitness Station

- 12 Fitness Suite
- 13 Changing Rooms
- 14 Lawn Settee
- 15 Hammock Park

#### BLOCK 916 SIMS AVENUE (S)408974