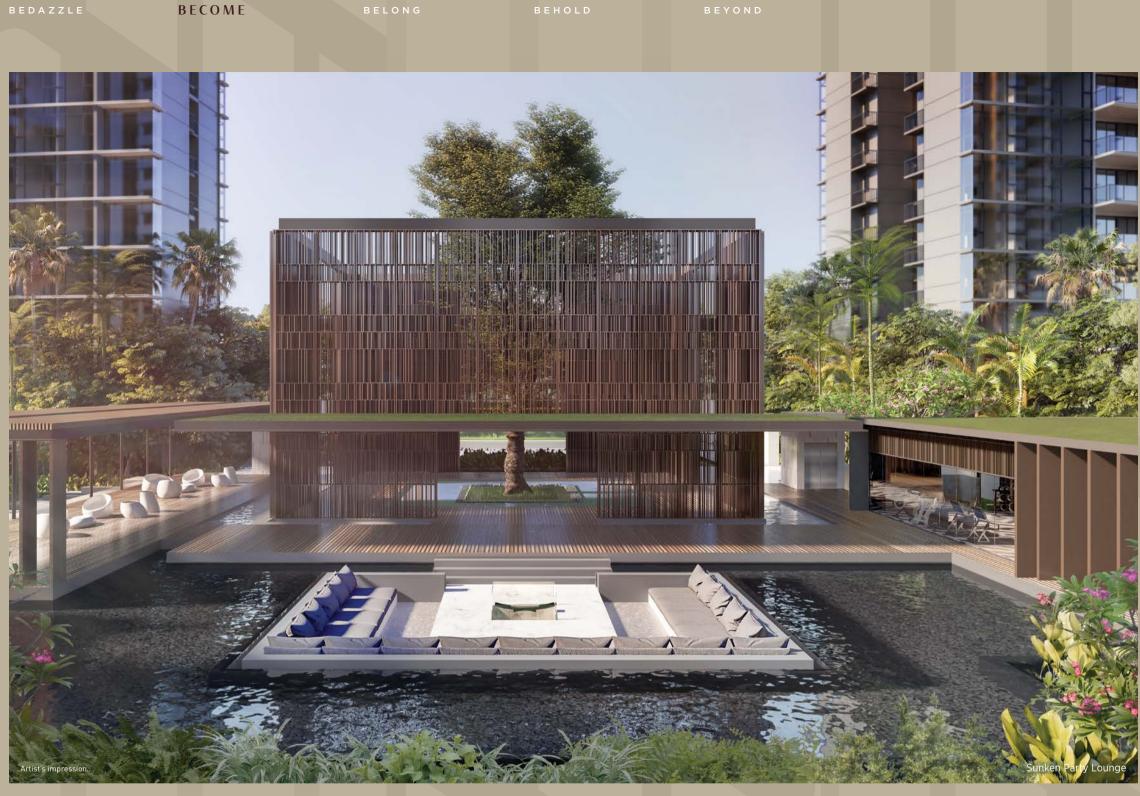

At the heart of Grand Parc is the Majestic Tree Atrium, which lends a picturesque setting to the enchanting Reflective Pond close by, cradling the Sunken Party Lounge.

Elegantly covered walkways choreograph the seamless discovery of more decadent surprises. Your yearning for quietude will draw you to the exquisite Atrium Lounge and Garden Lounge, which overlook the tranquil Koi Pond and its cosy Koi Pond Lounge.