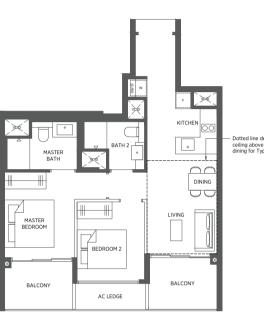

(high ceiling). The plans are subject to change as may be required or approved by the relevant authorities. Areas are approximate measurements only and are subject to final survey. Plans are not drawn to scale and do not form part of the contract.

\* Denotes mirror image

Area includes a/c ledge, balcony and void area (high ceiling). The plans are subject to change as may be required or approved by the relevant authorities. Areas are approximate measurements only and are subject to final survey. Plans are not drawn to scale and do not form part of the contract.

#### TYPE BP1-R 72 sq m | 775 sq ft

#### TYPE BP4

68 sq m | 732 sq ft #02-70 to #17-70

#### **TYPE BP4-R**

#### 79 sq m | 850 sq ft

#### #18-70

Incl. of 11 sq m | 118 sq ft of void area (high ceiling) above living & dining



Dotted line denotes high ceiling above living and dining for Type BP4-R



# 2-Bedroom (Premium)

| TYPE BP5                                                                                                                                                         | TYPE BP5-R                                                                                                                                      |
|------------------------------------------------------------------------------------------------------------------------------------------------------------------|-------------------------------------------------------------------------------------------------------------------------------------------------|
| 69 sq m   743 sq ft