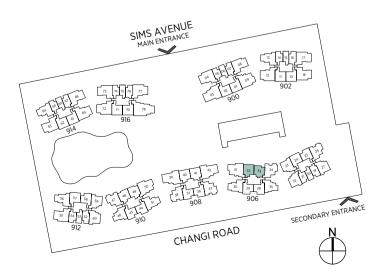

# CHANGI ROAD

# SITE PLAN

## WEST PARC

- 1 Family Lagoon
- 2 Water Beds
- 3 Body Massage Jets 4 Foot Massage Jets
- 5 Bubble Jets
- 6 Kids' Water Jets
- 7 Grill & Dine Island
- 8 Kids' Water Playground
- 9 Island Party Pavilion
- 10 Kids' Party Pavilion
- 11 Junior Glamping Lawn
- 12 Beanbag Lounge

- 18 Sun Tan Loungers
- 19 Lawn Loungers
- 20 Herbs Garden
- 22 Outdoor Multi Gym

- 13 Palm Pool
- 14 Cosy Lounge
- 15 Lagoon Deck

- 16 Fitness Pavilion
- 17 Aqua Gym

- 21 Children's Playground

#### 8 Atrium Lounge

9 Koi Pond Lounge

1 Lantern Isle

4 Atrium Deck

7 Mist Garden

6 Reflective Pond

2 Signature Arrival Court

3 Majestic Tree Atrium

5 Sunken Party Lounge

- 10 Koi Pond
- 11 Garden Lounge
- 12 Lantern Promenade
- 13 Firefly Promenade
- 14 Cabana Park
- 15 Bicycle Lift

## **GRAND PARC** EAST PARC

- 1 50m Lap Pool
- 2 Jacuzzi Pools
- 3 Foot Reflexology Pavilion
- 4 Lawn
- 5 Wi-Fi Pavilion
- 6 Parc Clubhouse
- 7 Poolside Dining Verandah
- 8 Pool Deck
- 9 Luxe Cabanas
- 10 Sun Beds
- 11 Pool Pavilion

- 16 Hi-Tea Pavilion 17 Paws Playground
- 18 Lantern Walk
- 19 Fern Garden
- 20 Grill & Dine Pavilion
- 21 Tennis Court
- 22 Multipurpose Court
- 23 Yoga Pavilion
- 24 Bars & Steps Fitness Station

- 12 Fitness Suite
- 13 Changing Rooms
- 14 Lawn Settee
- 15 Hammock Park

#### BLOCK 916 SIMS AVENUE (S)408974

#### BLOCK 914 SIMS AVENUE (S)408973

|    | 61             | 62             | 63             | 64            | 65            | 66            | 67             | 68             | 69             |    |
|----|----------------|----------------|----------------|---------------|---------------|---------------|----------------|----------------|----------------|----|
| 18 | BP5-R<br>18-61 | BP5-R<br>18-62 | CU2-R<br>18-63 | C1-R<br>18-64 | A2-R<br>18-65 | A1-R<br>18-66 | AD1-R<br>18-67 | CU1-R<br>18-68 | CP2-R<br>18-69 | 18 |
| 17 | BP5<br>17-61   | BP5<br>17-62   | CU2<br>17-63   | C1<br>17-64   | A2<br>17-65   | A1<br>17-66   | AD1<br>17-67   | CU1<br>17-68   | CP2<br>17-69   | 17 |
| 16 | BP5<br>16-61   | BP5<br>16-62   | CU2<br>16-63   | C1<br>16-64   | A2<br>16-65   | A1<br>16-66   | AD1<br>16-67   | CU1<br>16-68   | CP2<br>16-69   | 16 |
| 15 | BP5<br>15-61   | BP5<br>15-62   | CU2<br>15-63   | C1<br>15-64   | A2<br>15-65   | A1<br>15-66   | AD1<br>15-67   | CU1<br>15-68   | CP2<br>15-69   | 15 |
| 14 | BP5<br>14-61   | BP5<br>14-62   | CU2<br>14-63   | C1<br>14-64   | A2<br>14-65   | A1<br>14-66   | AD1<br>14-67   | CU1<br>14-68   | CP2<br>14-69   | 14 |
| 13 | BP5<br>13-61   | BP5<br>13-62   | CU2<br>13-63   | C1<br>13-64   | A2<br>13-65   | A1<br>13-66   | AD1<br>13-67   | CU1<br>13-68   | CP2<br>13-69   | 13 |
| 12 | BP5<br>12-61   | BP5<br>12-62   | CU2<br>12-63   | C1<br>12-64   | A2<br>12-65   | A1<br>12-66   | AD1<br>12-67   | CU1<br>12-68   | CP2<br>12-69   | 12 |
| 11 | BP5<br>11-61   | BP5<br>11-62   | CU2<br>11-63   | C1<br>11-64   | A2<br>11-65   | A1<br>11-66   | AD1<br>11-67   | CU1<br>11-68   | CP2<br>11-69   | 1  |
| 10 | BP5<br>10-61   | BP5<br>10-62   | CU2<br>10-63   | C1<br>10-64   | A2<br>10-65   | A1<br>10-66   | AD1<br>10-67   | CU1<br>10-68   | CP2<br>10-69   | 10 |
| 9  | BP5<br>09-61   | BP5<br>09-62   | CU2<br>09-63   | C1<br>09-64   | A2<br>09-65   | A1<br>09-66   | AD1<br>09-67   | CU1<br>09-68   | CP2<br>09-69   | ç  |
| 8  | BP5<br>08-61   | BP5<br>08-62   | CU2<br>08-63   | C1<br>08-64   | A2<br>08-65   | A1<br>08-66   | AD1<br>08-67   | CU1<br>08-68   | CP2<br>08-69   | 8  |
| 7  | BP5<br>07-61   | BP5<br>07-62   | CU2<br>07-63   | C1<br>07-64   | A2<br>07-65   | A1<br>07-66   | AD1<br>07-67   | CU1<br>07-68   | CP2<br>07-69   | 7  |
| 6  | BP5<br>06-61   | BP5<br>06-62   | CU2<br>06-63   | C1<br>06-64   | A2<br>06-65   | A1<br>06-66   | AD1<br>06-67   | CU1<br>06-68   | CP2<br>06-69   | 6  |
| 5  | BP5<br>05-61   | BP5<br>05-62   | CU2<br>05-63   | C1<br>05-64   | A2<br>05-65   | A1<br>05-66   | AD1<br>05-67   | CU1<br>05-68   | CP2<br>05-69   | 5  |
| 4  | BP5<br>04-61   | BP5<br>04-62   | CU2<br>04-63   | C1<br>04-64   | A2<br>04-65   | A1<br>04-66   | AD1<br>04-67   | CU1<br>04-68   | CP2<br>04-69   | 4  |
| 3  | BP5<br>03-61   | BP5<br>03-62   | CU2<br>03-63   | C1<br>03-64   | A2<br>03-65   | A1<br>03-66   | AD1<br>03-67   | CU1<br>03-68   | CP2<br>03-69   | 3  |
| 2  | BP5<br>02-61   | BP5<br>02-62   | CU2<br>02-63   | C1<br>02-64   | A2<br>02-65   | A1<br>02-66   | AD1<br>02-67   | CU1<br>02-68   | CP2<br>02-69   | 2  |
| 1  | AD3-P<br>01-61 | BP5-P<br>01-62 | CU2-P<br>01-63 | C1-P<br>01-64 | A2-P<br>01-65 | A1-P<br>01-66 | AD1-P<br>01-67 | CU1-P<br>01-68 | CP2-P<br>01-69 | 1  |

#### BLOCK 910 SIMS AVENUE (S)408971

| E  |    | 8972 | (S)40 | ENUE | S AVI | 2 SIM | CK 912 | BLO |    |
|----|----|------|-------|------|-------|-------|--------|-----|----|
| 44 | 60 | 59   | 58    | 57   | 56    | 55    | 54     | 53  | 52 |

#### OTHERS

- A Jogging Trail
- B Guard Post
- C Vehicular Ingress & Egress
- D Pedestrian Side Gate

#### BASEMENT

- E Shoppes @ Parc Esta
- F Management Office
- G Transformer Room
- H Substation
- Bin Centre