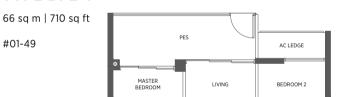

#### TYPE BP2

66 sq m | 710 sq ft 80 sq m | 861 sq ft

#02-49 to #17-49

Incl. of 14 sq m | 151 sq ft of void area (high ceiling) above living

#18-49

TYPE BP2-R

| TYPE BP3            | TYPE BP3-R                                                                           |
|---------------------|--------------------------------------------------------------------------------------|
| 67 sq m   721 sq ft | 80 sq m   861 sq ft                                                                  |
| #02-48 to #17-48    | #18-48                                                                               |
|                     | Incl. of 13 sq m   140 sq ft<br>of void area (high ceiling)<br>above living & dining |