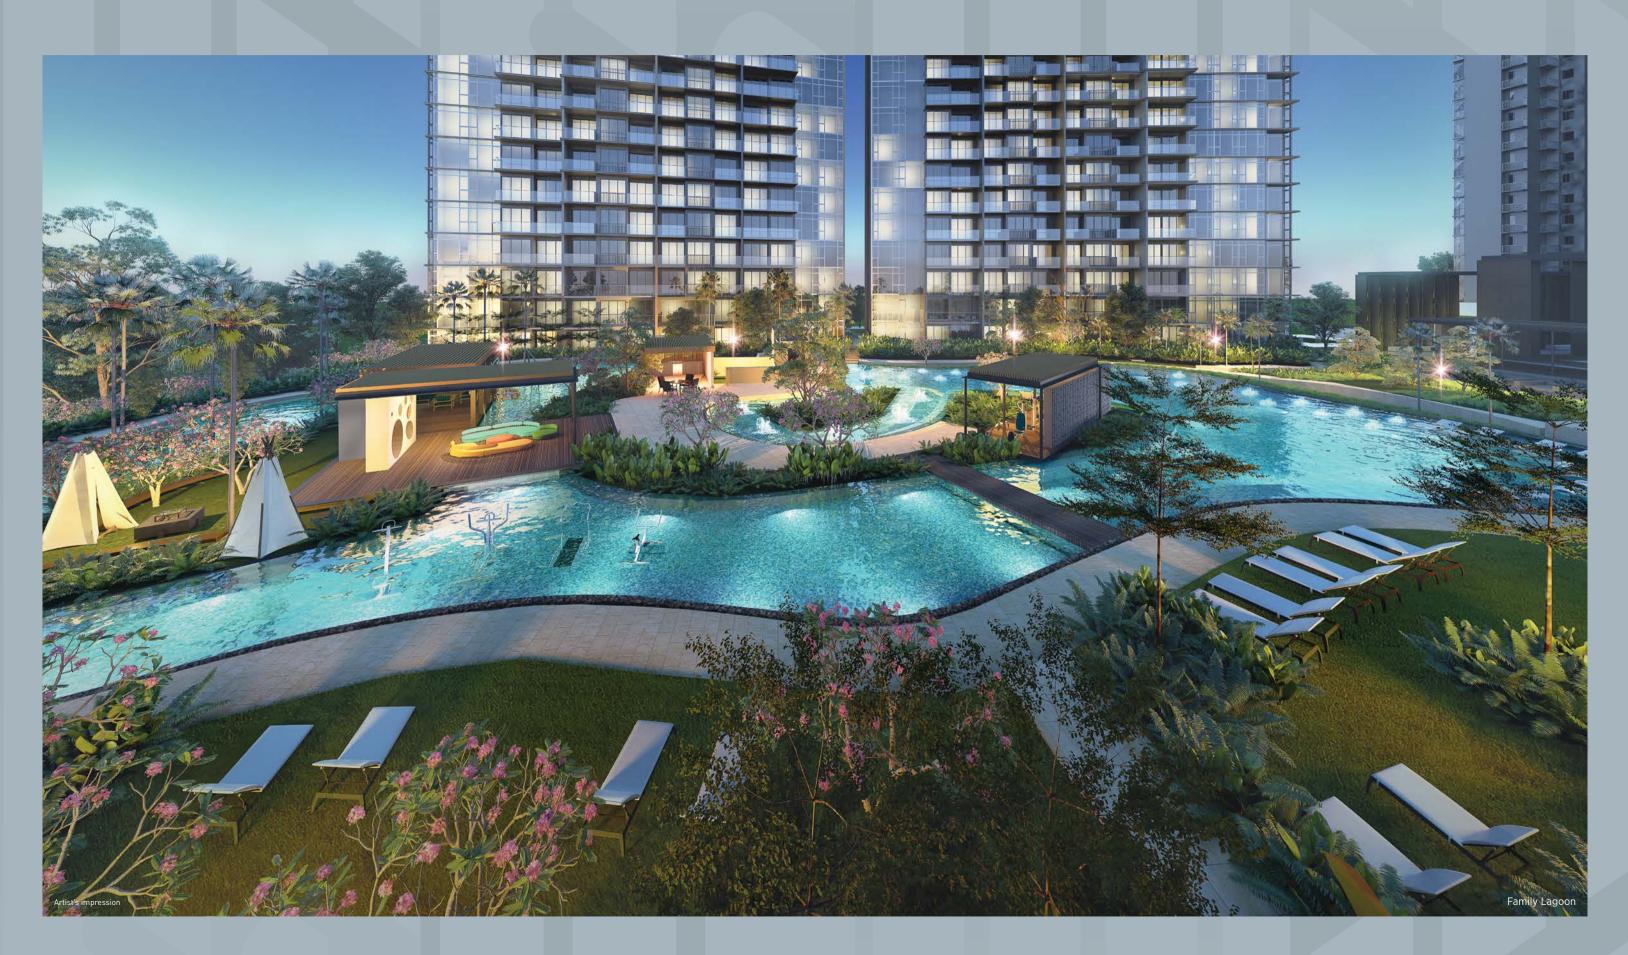

# A 360-degree lagoon dancing to its own spirited rhythm.

Cradled by lush terraced landscaping, your Family Lagoon is teeming with activities that are rare to find in one development - from pool amusements to waterfront revelries, BBQ parties to children's celebrations, water fitness to quiet lounging with nature. . O N G

# Savour a family getaway inspired by contemporary water parks.

# PARTY HOP

Your Family Lagoon inspires the ultimate aquatic escapade. Host waterfront gatherings at the Island Party Pavilion and get everyone in a feasting mood at the Grill & Dine Island.

# SPLASH AWAY

Bubble Jets and Kids' Water Jets offer magical spots for small children to play while you're getting a relaxing treat from the Body and Foot Massage Jets nearby. At the Kids' Water Playground, they can take delight in the rhythmic displays of fascinating water sprays while you're snuggled down at the Beanbag Lounge close by.