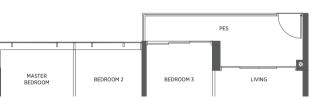

Incl. of 11 sq m | 118 sq ft of void area (high ceiling) above living & dining

LIVING

#### TYPE B2-P

61 sq m | 657 #01-32

| Z-P     |        |           |                   |
|---------|--------|-----------|-------------------|
| 7 sq ft | PES    | AC LEDGE  | PES               |
|         | ×      |           |                   |
|         | LIVING | BEDROOM 2 | MASTER<br>BEDROOM |

MASTER BEDROOM

AC LEDGE

BEDROOM 2