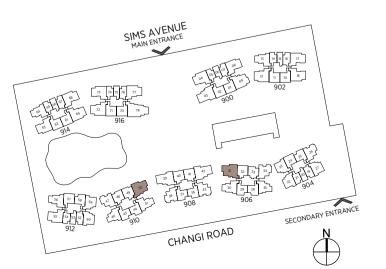

# CHANGI ROAD

# SITE PLAN

## WEST PARC

- 1 Family Lagoon
- 2 Water Beds
- 3 Body Massage Jets 4 Foot Massage Jets
- 5 Bubble Jets
- 6 Kids' Water Jets
- 7 Grill & Dine Island
- 8 Kids' Water Playground
- 9 Island Party Pavilion
- 10 Kids' Party Pavilion
- 11 Junior Glamping Lawn
- 12 Beanbag Lounge

- 18 Sun Tan Loungers
- 19 Lawn Loungers
- 20 Herbs Garden
- 22 Outdoor Multi Gym

- 13 Palm Pool
- 14 Cosy Lounge
- 15 Lagoon Deck

- 16 Fitness Pavilion
- 17 Aqua Gym

- 21 Children's Playground

#### 8 Atrium Lounge

9 Koi Pond Lounge

1 Lantern Isle

4 Atrium Deck

7 Mist Garden

6 Reflective Pond

2 Signature Arrival Court

3 Majestic Tree Atrium

5 Sunken Party Lounge

- 10 Koi Pond
- 11 Garden Lounge
- 12 Lantern Promenade
- 13 Firefly Promenade
- 14 Cabana Park
- 15 Bicycle Lift

## **GRAND PARC** EAST PARC

- 1 50m Lap Pool
- 2 Jacuzzi Pools
- 3 Foot Reflexology Pavilion
- 4 Lawn
- 5 Wi-Fi Pavilion
- 6 Parc Clubhouse
- 7 Poolside Dining Verandah
- 8 Pool Deck
- 9 Luxe Cabanas
- 10 Sun Beds
- 11 Pool Pavilion

- 16 Hi-Tea Pavilion 17 Paws Playground
- 18 Lantern Walk
- 19 Fern Garden
- 20 Grill & Dine Pavilion
- 21 Tennis Court
- 22 Multipurpose Court
- 23 Yoga Pavilion
- 24 Bars & Steps Fitness Station

- 12 Fitness Suite
- 13 Changing Rooms
- 14 Lawn Settee
- 15 Hammock Park

#### BLOCK 916 SIMS AVENUE (S)408974

#### BLOCK 914 SIMS AVENUE (S)408973

|    | 61             | 62             | 63             | 64            | 65            | 66            | 67             | 68             | 69             |    |
|----|----------------|----------------|----------------|---------------|---------------|---------------|----------------|----------------|----------------|----|
| 18 | BP5-R<br>18-61 | BP5-R<br>18-62 | CU2-R<br>18-63 | C1-R<br>18-64 | A2-R<br>18-65 | A1-R<br>18-66 | AD1-R<br>18-67 | CU1-R<br>18-68 | CP2-R<br>18-69 | 18 |
| 17 | BP5<br>17-61   | BP5<br>17-62   | CU2<br>17-63   | C1<br>17-64   | A2<br>17-65   | A1<br>17-66   | AD1<br>17-67   | CU1<br>17-68   | CP2<br>17-69   | 17 |
| 16 | BP5<br>16-61   | BP5<br>16-62   | CU2<br>16-63   | C1<br>16-64   | A2<br>16-65   | A1<br>16-66   | AD1<br>16-67   | CU1<br>16-68   | CP2<br>16-69   | 16 |
| 15 | BP5<br>15-61   | BP5<br>15-62   | CU2<br>15-63   | C1<br>15-64   | A2<br>15-65   | A1<br>15-66   | AD1<br>15-67   | CU1<br>15-68   | CP2<br>15-69   | 15 |
| 14 | BP5<br>14-61   | BP5<br>14-62   | CU2<br>14-63   | C1<br>14-64   | A2<br>14-65   | A1<br>14-66   | AD1<br>14-67   | CU1<br>14-68   | CP2<br>14-69   | 14 |
| 13 | BP5<br>13-61   | BP5<br>13-62   | CU2<br>13-63   | C1<br>13-64   | A2<br>13-65   | A1<br>13-66   | AD1<br>13-67   | CU1<br>13-68   | CP2<br>13-69   | 13 |
| 12 | BP5<br>12-61   | BP5<br>12-62   | CU2<br>12-63   | C1<br>12-64   | A2<br>12-65   | A1<br>12-66   | AD1<br>12-67   | CU1<br>12-68   | CP2<br>12-69   | 12 |
| 11 | BP5<br>11-61   | BP5<br>11-62   | CU2<br>11-63   | C1<br>11-64   | A2<br>11-65   | A1<br>11-66   | AD1<br>11-67   | CU1<br>11-68   | CP2<br>11-69   | 1  |
| 10 | BP5<br>10-61   | BP5<br>10-62   | CU2<br>10-63   | C1<br>10-64   | A2<br>10-65   | A1<br>10-66   | AD1<br>10-67   | CU1<br>10-68   | CP2<br>10-69   | 10 |
| 9  | BP5<br>09-61   | BP5<br>09-62   | CU2<br>09-63   | C1<br>09-64   | A2<br>09-65   | A1<br>09-66   | AD1<br>09-67   | CU1<br>09-68   | CP2<br>09-69   | ç  |
| 8  | BP5<br>08-61   | BP5<br>08-62   | CU2<br>08-63   | C1<br>08-64   | A2<br>08-65   | A1<br>08-66   | AD1<br>08-67   | CU1<br>08-68   | CP2<br>08-69   | 8  |
| 7  | BP5<br>07-61   | BP5<br>07-62   | CU2<br>07-63   | C1<br>07-64   | A2<br>07-65   | A1<br>07-66   | AD1<br>07-67   | CU1<br>07-68   | CP2<br>07-69   | 7  |
| 6  | BP5<br>06-61   | BP5<br>06-62   | CU2<br>06-63   | C1<br>06-64   | A2<br>06-65   | A1<br>06-66   | AD1<br>06-67   | CU1<br>06-68   | CP2<br>06-69   | 6  |
| 5  | BP5<br>05-61   | BP5<br>05-62   | CU2<br>05-63   | C1<br>05-64   | A2<br>05-65   | A1<br>05-66   | AD1<br>05-67   | CU1<br>05-68   | CP2<br>05-69   | 5  |
| 4  | BP5<br>04-61   | BP5<br>04-62   | CU2<br>04-63   | C1<br>04-64   | A2<br>04-65   | A1<br>04-66   | AD1<br>04-67   | CU1<br>04-68   | CP2<br>04-69   | 4  |
| 3  | BP5<br>03-61   | BP5<br>03-62   | CU2<br>03-63   | C1<br>03-64   | A2<br>03-65   | A1<br>03-66   | AD1<br>03-67   | CU1<br>03-68   | CP2<br>03-69   | 3  |
| 2  | BP5<br>02-61   | BP5<br>02-62   | CU2<br>02-63   | C1<br>02-64   | A2<br>02-65   | A1<br>02-66   | AD1<br>02-67   | CU1<br>02-68   | CP2<br>02-69   | 2  |
| 1  | AD3-P<br>01-61 | BP5-P<br>01-62 | CU2-P<br>01-63 | C1-P<br>01-64 | A2-P<br>01-65 | A1-P<br>01-66 | AD1-P<br>01-67 | CU1-P<br>01-68 | CP2-P<br>01-69 | 1  |

#### BLOCK 910 SIMS AVENUE (S)408971

| E  |    | 8972 | (S)40 | ENUE | S AVI | 2 SIM | CK 912 | BLO |    |
|----|----|------|-------|------|-------|-------|--------|-----|----|
| 44 | 60 | 59   | 58    | 57   | 56    | 55    | 54     | 53  | 52 |