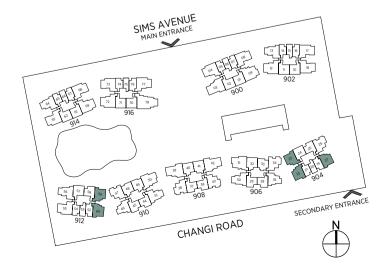

# CHANGI ROAD

# SITE PLAN

#### BLOCK 916 SIMS AVENUE (S)408974

#### BLOCK 914 SIMS AVENUE (S)408973

|    | 61             | 62             | 63             | 64            | 65            | 66            | 67             | 68             | 69             |    |
|----|----------------|----------------|----------------|---------------|---------------|---------------|----------------|----------------|----------------|----|
| 18 | BP5-R<br>18-61 | BP5-R<br>18-62 | CU2-R<br>18-63 | C1-R<br>18-64 | A2-R<br>18-65 | A1-R<br>18-66 | AD1-R<br>18-67 | CU1-R<br>18-68 | CP2-R<br>18-69 | 18 |
| 17 | BP5<br>17-61   | BP5<br>17-62   | CU2<br>17-63   | C1<br>17-64   | A2<br>17-65   | A1<br>17-66   | AD1<br>17-67   | CU1<br>17-68   | CP2<br>17-69   | 17 |
| 16 | BP5<br>16-61   | BP5<br>16-62   | CU2<br>16-63   | C1<br>16-64   | A2<br>16-65   | A1<br>16-66   | AD1<br>16-67   | CU1<br>16-68   | CP2<br>16-69   | 16 |
| 15 | BP5<br>15-61   | BP5<br>15-62   | CU2<br>15-63   | C1<br>15-64   | A2<br>15-65   | A1<br>15-66   | AD1<br>15-67   | CU1<br>15-68   | CP2<br>15-69   | 15 |
| 14 | BP5<br>14-61   | BP5<br>14-62   | CU2<br>14-63   | C1<br>14-64   | A2<br>14-65   | A1<br>14-66   | AD1<br>14-67   | CU1<br>14-68   | CP2<br>14-69   | 14 |
| 13 | BP5<br>13-61   | BP5<br>13-62   | CU2<br>13-63   | C1<br>13-64   | A2<br>13-65   | A1<br>13-66   | AD1<br>13-67   | CU1<br>13-68   | CP2<br>13-69   | 13 |
| 12 | BP5<br>12-61   | BP5<br>12-62   | CU2<br>12-63   | C1<br>12-64   | A2<br>12-65   | A1<br>12-66   | AD1<br>12-67   | CU1<br>12-68   | CP2<br>12-69   | 12 |
| 11 | BP5<br>11-61   | BP5<br>11-62   | CU2<br>11-63   | C1<br>11-64   | A2<br>11-65   | A1<br>11-66   | AD1<br>11-67   | CU1<br>11-68   | CP2<br>11-69   | 1  |
| 10 | BP5<br>10-61   | BP5<br>10-62   | CU2<br>10-63   | C1<br>10-64   | A2<br>10-65   | A1<br>10-66   | AD1<br>10-67   | CU1<br>10-68   | CP2<br>10-69   | 10 |
| 9  | BP5<br>09-61   | BP5<br>09-62   | CU2<br>09-63   | C1<br>09-64   | A2<br>09-65   | A1<br>09-66   | AD1<br>09-67   | CU1<br>09-68   | CP2<br>09-69   | ç  |
| 8  | BP5<br>08-61   | BP5<br>08-62   | CU2<br>08-63   | C1<br>08-64   | A2<br>08-65   | A1<br>08-66   | AD1<br>08-67   | CU1<br>08-68   | CP2<br>08-69   | 8  |
| 7  | BP5<br>07-61   | BP5<br>07-62   | CU2<br>07-63   | C1<br>07-64   | A2<br>07-65   | A1<br>07-66   | AD1<br>07-67   | CU1<br>07-68   | CP2<br>07-69   | 7  |
| 6  | BP5<br>06-61   | BP5<br>06-62   | CU2<br>06-63   | C1<br>06-64   | A2<br>06-65   | A1<br>06-66   | AD1<br>06-67   | CU1<br>06-68   | CP2<br>06-69   | 6  |
| 5  | BP5<br>05-61   | BP5<br>05-62   | CU2<br>05-63   | C1<br>05-64   | A2<br>05-65   | A1<br>05-66   | AD1<br>05-67   | CU1<br>05-68   | CP2<br>05-69   | 5  |
| 4  | BP5<br>04-61   | BP5<br>04-62   | CU2<br>04-63   | C1<br>04-64   | A2<br>04-65   | A1<br>04-66   | AD1<br>04-67   | CU1<br>04-68   | CP2<br>04-69   | 4  |
| 3  | BP5<br>03-61   | BP5<br>03-62   | CU2<br>03-63   | C1<br>03-64   | A2<br>03-65   | A1<br>03-66   | AD1<br>03-67   | CU1<br>03-68   | CP2<br>03-69   | 3  |
| 2  | BP5<br>02-61   | BP5<br>02-62   | CU2<br>02-63   | C1<br>02-64   | A2<br>02-65   | A1<br>02-66   | AD1<br>02-67   | CU1<br>02-68   | CP2<br>02-69   | 2  |
| 1  | AD3-P<br>01-61 | BP5-P<br>01-62 | CU2-P<br>01-63 | C1-P<br>01-64 | A2-P<br>01-65 | A1-P<br>01-66 | AD1-P<br>01-67 | CU1-P<br>01-68 | CP2-P<br>01-69 | 1  |

#### BLOCK 910 SIMS AVENUE (S)408971

| E  |    | 8972 | (S)40 | ENUE | S AVI | 2 SIM | CK 912 | BLO |    |
|----|----|------|-------|------|-------|-------|--------|-----|----|
| 44 | 60 | 59   | 58    | 57   | 56    | 55    | 54     | 53  | 52 |

|    |       |       |       |       |       | ( )   |       |       |
|----|-------|-------|-------|-------|-------|-------|-------|-------|
|    | 44    | 45    | 46    | 47    | 48    | 49    | 50    | 51    |
| 18 | B3-R  | B3-R  | BD1-R | C3-R1 | BP3-R | BP2-R | D1-R  | C2-R  |
|    | 18-44 | 18-45 | 18-46 | 18-47 | 18-48 | 18-49 | 18-50 | 18-51 |
| 17 | B3    | B3    | BD1   | C3    | BP3   | BP2   | D1    | C2    |
|    | 17-44 | 17-45 | 17-46 | 17-47 | 17-48 | 17-49 | 17-50 | 17-51 |
| 16 | B3    | B3    | BD1   | C3    | BP3   | BP2   | D1    | C2    |
|    | 16-44 | 16-45 | 16-46 | 16-47 | 16-48 | 16-49 | 16-50 | 16-51 |
| 15 | B3    | B3    | BD1   | C3    | BP3   | BP2   | D1    | C2    |
|    | 15-44 | 15-45 | 15-46 | 15-47 | 15-48 | 15-49 | 15-50 | 15-51 |
| 14 | B3    | B3    | BD1   | C3    | BP3   | BP2   | D1    | C2    |
|    | 14-44 | 14-45 | 14-46 | 14-47 | 14-48 | 14-49 | 14-50 | 14-51 |
| 13 | B3    | B3    | BD1   | C3    | BP3   | BP2   | D1    | C2    |
|    | 13-44 | 13-45 | 13-46 | 13-47 | 13-48 | 13-49 | 13-50 | 13-51 |
| 12 | B3    | B3    | BD1   | C3    | BP3   | BP2   | D1    | C2    |
|    | 12-44 | 12-45 | 12-46 | 12-47 | 12-48 | 12-49 | 12-50 | 12-51 |
| 11 | B3    | B3    | BD1   | C3    | BP3   | BP2   | D1    | C2    |
|    | 11-44 | 11-45 | 11-46 | 11-47 | 11-48 | 11-49 | 11-50 | 11-51 |
| 10 | B3    | B3    | BD1   | C3    | BP3   | BP2   | D1    | C2    |
|    | 10-44 | 10-45 | 10-46 | 10-47 | 10-48 | 10-49 | 10-50 | 10-51 |
| 9  | B3    | B3    | BD1   | C3    | BP3   | BP2   | D1    | C2    |
|    | 09-44 | 09-45 | 09-46 | 09-47 | 09-48 | 09-49 | 09-50 | 09-51 |
| 8  | B3    | B3    | BD1   | C3    | BP3   | BP2   | D1    | C2    |
|    | 08-44 | 08-45 | 08-46 | 08-47 | 08-48 | 08-49 | 08-50 | 08-51 |
| 7  | B3    | B3    | BD1   | C3    | BP3   | BP2   | D1    | C2    |
|    | 07-44 | 07-45 | 07-46 | 07-47 | 07-48 | 07-49 | 07-50 | 07-51 |
| 6  | B3    | B3    | BD1   | C3    | BP3   | BP2   | D1    | C2    |
|    | 06-44 | 06-45 | 06-46 | 06-47 | 06-48 | 06-49 | 06-50 | 06-51 |
| 5  | B3    | B3    | BD1   | C3    | BP3   | BP2   | D1    | C2    |
|    | 05-44 | 05-45 | 05-46 | 05-47 | 05-48 | 05-49 | 05-50 | 05-51 |
| 4  | B3    | B3    | BD1   | C3    | BP3   | BP2   | D1    | C2    |
|    | 04-44 | 04-45 | 04-46 | 04-47 | 04-48 | 04-49 | 04-50 | 04-51 |
| 3  | B3    | B3    | BD1   | C3    | BP3   | BP2   | D1    | C2    |
|    | 03-44 | 03-45 | 03-46 | 03-47 | 03-48 | 03-49 | 03-50 | 03-51 |
| 2  | B3    | B3    | BD1   | C3    | BP3   | BP2   | D1    | C2    |
|    | 02-44 | 02-45 | 02-46 | 02-47 | 02-48 | 02-49 | 02-50 | 02-51 |
| 1  | AD3-P | В3-Р  | BD1-P | C3-P  | BP3-P | BP2-P | D1-P  | C2-P  |
|    | 01-44 | 01-45 | 01-46 | 01-47 | 01-48 | 01-49 | 01-50 | 01-51 |
|    |       |       |       |       |       |       |       |       |

#### BLOCK 908 SIMS AVENUE (S)408970

|    | 36    | 37    | 38    | 39    | 40    | 41    | 42    | 43    |
|----|-------|-------|-------|-------|-------|-------|-------|-------|
| 18 | B3-R  | B3-R  | C3-R  | DP-R  | BP1-R | BP1-R | DP-R  | C3-R  |
|    | 18-36 | 18-37 | 18-38 | 18-39 | 18-40 | 18-41 | 18-42 | 18-43 |
| 17 | B3    | B3    | C3    | DP    | BP1   | BP1   | DP    | C3    |
|    | 17-36 | 17-37 | 17-38 | 17-39 | 17-40 | 17-41 | 17-42 | 17-43 |
| 16 | B3    | B3    | C3    | DP    | BP1   | BP1   | DP    | C3    |
|    | 16-36 | 16-37 | 16-38 | 16-39 | 16-40 | 16-41 | 16-42 | 16-43 |
| 15 | B3    | B3    | C3    | DP    | BP1   | BP1   | DP    | C3    |
|    | 15-36 | 15-37 | 15-38 | 15-39 | 15-40 | 15-41 | 15-42 | 15-43 |
| 14 | B3    | B3    | C3    | DP    | BP1   | BP1   | DP    | C3    |
|    | 14-36 | 14-37 | 14-38 | 14-39 | 14-40 | 14-41 | 14-42 | 14-43 |
| 13 | B3    | B3    | C3    | DP    | BP1   | BP1   | DP    | C3    |
|    | 13-36 | 13-37 | 13-38 | 13-39 | 13-40 | 13-41 | 13-42 | 13-43 |
| 12 | B3    | B3    | C3    | DP    | BP1   | BP1   | DP    | C3    |
|    | 12-36 | 12-37 | 12-38 | 12-39 | 12-40 | 12-41 | 12-42 | 12-43 |
| 11 | B3    | B3    | C3    | DP    | BP1   | BP1   | DP    | C3    |
|    | 11-36 | 11-37 | 11-38 | 11-39 | 11-40 | 11-41 | 11-42 | 11-43 |
| 10 | B3    | B3    | C3    | DP    | BP1   | BP1   | DP    | C3    |
|    | 10-36 | 10-37 | 10-38 | 10-39 | 10-40 | 10-41 | 10-42 | 10-43 |
| 9  | B3    | B3    | C3    | DP    | BP1   | BP1   | DP    | C3    |
|    | 09-36 | 09-37 | 09-38 | 09-39 | 09-40 | 09-41 | 09-42 | 09-43 |
| 8  | B3    | B3    | C3    | DP    | BP1   | BP1   | DP    | C3    |
|    | 08-36 | 08-37 | 08-38 | 08-39 | 08-40 | 08-41 | 08-42 | 08-43 |
| 7  | B3    | B3    | C3    | DP    | BP1   | BP1   | DP    | C3    |
|    | 07-36 | 07-37 | 07-38 | 07-39 | 07-40 | 07-41 | 07-42 | 07-43 |
| 6  | B3    | B3    | C3    | DP    | BP1   | BP1   | DP    | C3    |
|    | 06-36 | 06-37 | 06-38 | 06-39 | 06-40 | 06-41 | 06-42 | 06-43 |
| 5  | B3    | B3    | C3    | DP    | BP1   | BP1   | DP    | C3    |
|    | 05-36 | 05-37 | 05-38 | 05-39 | 05-40 | 05-41 | 05-42 | 05-43 |
| 4  | B3    | B3    | C3    | DP    | BP1   | BP1   | DP    | C3    |
|    | 04-36 | 04-37 | 04-38 | 04-39 | 04-40 | 04-41 | 04-42 | 04-43 |
| 3  | B3    | B3    | C3    | DP    | BP1   | BP1   | DP    | C3    |
|    | 03-36 | 03-37 | 03-38 | 03-39 | 03-40 | 03-41 | 03-42 | 03-43 |
| 2  | B3    | B3    | C3    | DP    | BP1   | BP1   | DP    | C3    |
|    | 02-36 | 02-37 | 02-38 | 02-39 | 02-40 | 02-41 | 02-42 | 02-43 |
| 1  | AD3-P | B3-P  | C3-P  | DP-P  | BP1-P | BP1-P | DP-P  | C3-P  |
|    | 01-36 | 01-37 | 01-38 | 01-39 | 01-40 | 01-41 | 01-42 | 01-43 |

#### BLOCK 906 SIMS AVENUE (S)408969

|    | 28    | 29    | 30    | 31    | 32    | 33    | 34    | 35    |
|----|-------|-------|-------|-------|-------|-------|-------|-------|
| 18 | B3-R  | B3-R  | C2-R  | D1-R  | B2-R  | B1-R  | C3-R1 | BD1-R |
|    | 18-28 | 18-29 | 18-30 | 18-31 | 18-32 | 18-33 | 18-34 | 18-35 |
| 17 | B3    | B3    | C2    | D1    | B2    | B1    | C3    | BD1   |
|    | 17-28 | 17-29 | 17-30 | 17-31 | 17-32 | 17-33 | 17-34 | 17-35 |
| 16 | B3    | B3    | C2    | D1    | B2    | B1    | C3    | BD1   |
|    | 16-28 | 16-29 | 16-30 | 16-31 | 16-32 | 16-33 | 16-34 | 16-35 |
| 15 | B3    | B3    | C2    | D1    | B2    | B1    | C3    | BD1   |
|    | 15-28 | 15-29 | 15-30 | 15-31 | 15-32 | 15-33 | 15-34 | 15-35 |
| 14 | B3    | B3    | C2    | D1    | B2    | B1    | C3    | BD1   |
|    | 14-28 | 14-29 | 14-30 | 14-31 | 14-32 | 14-33 | 14-34 | 14-35 |
| 13 | B3    | B3    | C2    | D1    | B2    | B1    | C3    | BD1   |
|    | 13-28 | 13-29 | 13-30 | 13-31 | 13-32 | 13-33 | 13-34 | 13-35 |
| 12 | B3    | B3    | C2    | D1    | B2    | B1    | C3    | BD1   |
|    | 12-28 | 12-29 | 12-30 | 12-31 | 12-32 | 12-33 | 12-34 | 12-35 |
| 11 | B3    | B3    | C2    | D1    | B2    | B1    | C3    | BD1   |
|    | 11-28 | 11-29 | 11-30 | 11-31 | 11-32 | 11-33 | 11-34 | 11-35 |
| 10 | B3    | B3    | C2    | D1    | B2    | B1    | C3    | BD1   |
|    | 10-28 | 10-29 | 10-30 | 10-31 | 10-32 | 10-33 | 10-34 | 10-35 |
| 9  | B3    | B3    | C2    | D1    | B2    | B1    | C3    | BD1   |
|    | 09-28 | 09-29 | 09-30 | 09-31 | 09-32 | 09-33 | 09-34 | 09-35 |
| 8  | B3    | B3    | C2    | D1    | B2    | B1    | C3    | BD1   |
|    | 08-28 | 08-29 | 08-30 | 08-31 | 08-32 | 08-33 | 08-34 | 08-35 |
| 7  | B3    | B3    | C2    | D1    | B2    | B1    | C3    | BD1   |
|    | 07-28 | 07-29 | 07-30 | 07-31 | 07-32 | 07-33 | 07-34 | 07-35 |
| 6  | B3    | B3    | C2    | D1    | B2    | B1    | C3    | BD1   |
|    | 06-28 | 06-29 | 06-30 | 06-31 | 06-32 | 06-33 | 06-34 | 06-35 |
| 5  | B3    | B3    | C2    | D1    | B2    | B1    | C3    | BD1   |
|    | 05-28 | 05-29 | 05-30 | 05-31 | 05-32 | 05-33 | 05-34 | 05-35 |
| 4  | B3    | B3    | C2    | D1    | B2    | B1    | C3    | BD1   |
|    | 04-28 | 04-29 | 04-30 | 04-31 | 04-32 | 04-33 | 04-34 | 04-35 |
| 3  | B3    | B3    | C2    | D1    | B2    | B1    | C3    | BD1   |
|    | 03-28 | 03-29 | 03-30 | 03-31 | 03-32 | 03-33 | 03-34 | 03-35 |
| 2  | B3    | B3    | C2    | D1    | B2    | B1    | C3    | BD1   |
|    | 02-28 | 02-29 | 02-30 | 02-31 | 02-32 | 02-33 | 02-34 | 02-35 |
| 1  | AD3-P | B3-P  | C2-P  | D1-P  | B2-P  | B1-P  | C3-P  | BD1-P |
|    | 01-28 | 01-29 | 01-30 | 01-31 | 01-32 | 01-33 | 01-34 | 01-35 |

#### BLOCK 902 SIMS AVENUE (S)408967

|    | 10    | 11    | 12    | 13    | 14    | 15    | 16    | 17    | 18    |
|----|-------|-------|-------|-------|-------|-------|-------|-------|-------|
| 18 | BP5-R | BP5-R | CP2-R | C1-R  | A2-R  | A1-R  | AD2-R | CU1-R | CU2-R |
|    | 18-10 | 18-11 | 18-12 | 18-13 | 18-14 | 18-15 | 18-16 | 18-17 | 18-18 |
| 17 | BP5   | BP5   | CP2   | C1    | A2    | A1    | AD2   | CU1   | CU2   |
|    | 17-10 | 17-11 | 17-12 | 17-13 | 17-14 | 17-15 | 17-16 | 17-17 | 17-18 |
| 16 | BP5   | BP5   | CP2   | C1    | A2    | A1    | AD2   | CU1   | CU2   |
|    | 16-10 | 16-11 | 16-12 | 16-13 | 16-14 | 16-15 | 16-16 | 16-17 | 16-18 |
| 15 | BP5   | BP5   | CP2   | C1    | A2    | A1    | AD2   | CU1   | CU2   |
|    | 15-10 | 15-11 | 15-12 | 15-13 | 15-14 | 15-15 | 15-16 | 15-17 | 15-18 |
| 14 | BP5   | BP5   | CP2   | C1    | A2    | A1    | AD2   | CU1   | CU2   |
|    | 14-10 | 14-11 | 14-12 | 14-13 | 14-14 | 14-15 | 14-16 | 14-17 | 14-18 |
| 13 | BP5   | BP5   | CP2   | C1    | A2    | A1    | AD2   | CU1   | CU2   |
|    | 13-10 | 13-11 | 13-12 | 13-13 | 13-14 | 13-15 | 13-16 | 13-17 | 13-18 |
| 12 | BP5   | BP5   | CP2   | C1    | A2    | A1    | AD2   | CU1   | CU2   |
|    | 12-10 | 12-11 | 12-12 | 12-13 | 12-14 | 12-15 | 12-16 | 12-17 | 12-18 |
| 11 | BP5   | BP5   | CP2   | C1    | A2    | A1    | AD2   | CU1   | CU2   |
|    | 11-10 | 11-11 | 11-12 | 11-13 | 11-14 | 11-15 | 11-16 | 11-17 | 11-18 |
| 10 | BP5   | BP5   | CP2   | C1    | A2    | A1    | AD2   | CU1   | CU2   |
|    | 10-10 | 10-11 | 10-12 | 10-13 | 10-14 | 10-15 | 10-16 | 10-17 | 10-18 |
| 9  | BP5   | BP5   | CP2   | C1    | A2    | A1    | AD2   | CU1   | CU2   |
|    | 09-10 | 09-11 | 09-12 | 09-13 | 09-14 | 09-15 | 09-16 | 09-17 | 09-18 |
| 8  | BP5   | BP5   | CP2   | C1    | A2    | A1    | AD2   | CU1   | CU2   |
|    | 08-10 | 08-11 | 08-12 | 08-13 | 08-14 | 08-15 | 08-16 | 08-17 | 08-18 |
| 7  | BP5   | BP5   | CP2   | C1    | A2    | A1    | AD2   | CU1   | CU2   |
|    | 07-10 | 07-11 | 07-12 | 07-13 | 07-14 | 07-15 | 07-16 | 07-17 | 07-18 |
| 6  | BP5   | BP5   | CP2   | C1    | A2    | A1    | AD2   | CU1   | CU2   |
|    | 06-10 | 06-11 | 06-12 | 06-13 | 06-14 | 06-15 | 06-16 | 06-17 | 06-18 |
| 5  | BP5   | BP5   | CP2   | C1    | A2    | A1    | AD2   | CU1   | CU2   |
|    | 05-10 | 05-11 | 05-12 | 05-13 | 05-14 | 05-15 | 05-16 | 05-17 | 05-18 |
| 4  | BP5   | BP5   | CP2   | C1    | A2    | A1    | AD2   | CU1   | CU2   |
|    | 04-10 | 04-11 | 04-12 | 04-13 | 04-14 | 04-15 | 04-16 | 04-17 | 04-18 |
| 3  | BP5   | BP5   | CP2   | C1    | A2    | A1    | AD2   | CU1   | CU2   |
|    | 03-10 | 03-11 | 03-12 | 03-13 | 03-14 | 03-15 | 03-16 | 03-17 | 03-18 |
| 2  | BP5   | BP5   | CP2   | C1    | A2    | A1    | AD2   | CU1   | CU2   |
|    | 02-10 | 02-11 | 02-12 | 02-13 | 02-14 | 02-15 | 02-16 | 02-17 | 02-18 |
| 1  | AD3-P | BP5-P | CP2-P | C1-P  | A2-P  | A1-P  | AD2-P | CU1-P | CU2-P |
|    | 01-10 | 01-11 | 01-12 | 01-13 | 01-14 | 01-15 | 01-16 | 01-17 | 01-18 |

#### BLOCK 904 SIMS AVENUE (S)408968

|    | 19           | 20            | 21            | 22             | 23             | 24            | 25             | 26    | 27    |
|----|--------------|---------------|---------------|----------------|----------------|---------------|----------------|-------|-------|
| 18 | AD2-R        | A1-R          | A2-R          | BD2-R          | BD3-R          | B4-R1         | B4-R           | C3-R  | BD2-R |
|    | 18-19        | 18-20         | 18-21         | 18-22          | 18-23          | 18-24         | 18-25          | 18-26 | 18-27 |
| 17 | AD2          | A1            | A2            | BD2            | BD3            | B4            | B4             | C3    | BD2   |
|    | 17-19        | 17-20         | 17-21         | 17-22          | 17-23          | 17-24         | 17-25          | 17-26 | 17-27 |
| 16 | AD2          | A1            | A2            | BD2            | BD3            | B4            | B4             | C3    | BD2   |
|    | 16-19        | 16-20         | 16-21         | 16-22          | 16-23          | 16-24         | 16-25          | 16-26 | 16-27 |
| 15 | AD2          | A1            | A2            | BD2            | BD3            | B4            | B4             | C3    | BD2   |
|    | 15-19        | 15-20         | 15-21         | 15-22          | 15-23          | 15-24         | 15-25          | 15-26 | 15-27 |
| 14 | AD2          | A1            | A2            | BD2            | BD3            | B4            | B4             | C3    | BD2   |
|    | 14-19        | 14-20         | 14-21         | 14-22          | 14-23          | 14-24         | 14-25          | 14-26 | 14-27 |
| 13 | AD2          | A1            | A2            | BD2            | BD3            | B4            | B4             | C3    | BD2   |
|    | 13-19        | 13-20         | 13-21         | 13-22          | 13-23          | 13-24         | 13-25          | 13-26 | 13-27 |
| 12 | AD2          | A1            | A2            | BD2            | BD3            | B4            | B4             | C3    | BD2   |
|    | 12-19        | 12-20         | 12-21         | 12-22          | 12-23          | 12-24         | 12-25          | 12-26 | 12-27 |
| 11 | AD2          | A1            | A2            | BD2            | BD3            | B4            | B4             | C3    | BD2   |
|    | 11-19        | 11-20         | 11-21         | 11-22          | 11-23          | 11-24         | 11-25          | 11-26 | 11-27 |
| 10 | AD2          | A1            | A2            | BD2            | BD3            | B4            | B4             | C3    | BD2   |
|    | 10-19        | 10-20         | 10-21         | 10-22          | 10-23          | 10-24         | 10-25          | 10-26 | 10-27 |
| 9  | AD2          | A1            | A2            | BD2            | BD3            | B4            | B4             | C3    | BD2   |
|    | 09-19        | 09-20         | 09-21         | 09-22          | 09-23          | 09-24         | 09-25          | 09-26 | 09-27 |
| 8  | AD2          | A1            | A2            | BD2            | BD3            | B4            | B4             | C3    | BD2   |
|    | 08-19        | 08-20         | 08-21         | 08-22          | 08-23          | 08-24         | 08-25          | 08-26 | 08-27 |
| 7  | AD2          | A1            | A2            | BD2            | BD3            | B4            | B4             | C3    | BD2   |
|    | 07-19        | 07-20         | 07-21         | 07-22          | 07-23          | 07-24         | 07-25          | 07-26 | 07-27 |
| 6  | AD2          | A1            | A2            | BD2            | BD3            | B4            | B4             | C3    | BD2   |
|    | 06-19        | 06-20         | 06-21         | 06-22          | 06-23          | 06-24         | 06-25          | 06-26 | 06-27 |
| 5  | AD2          | A1            | A2            | BD2            | BD3            | B4            | B4             | C3    | BD2   |
|    | 05-19        | 05-20         | 05-21         | 05-22          | 05-23          | 05-24         | 05-25          | 05-26 | 05-27 |
| 4  | AD2          | A1            | A2            | BD2            | BD3            | B4            | B4             | C3    | BD2   |
|    | 04-19        | 04-20         | 04-21         | 04-22          | 04-23          | 04-24         | 04-25          | 04-26 | 04-27 |
| 3  | AD2          | A1            | A2            | BD2            | BD3            | B4            | B4             | C3    | BD2   |
|    | 03-19        | 03-20         | 03-21         | 03-22          | 03-23          | 03-24         | 03-25          | 03-26 | 03-27 |
| 2  | AD2<br>02-19 | A1<br>02-20   | A2<br>02-21   | BD2<br>02-22   | BD3<br>02-23   | B4<br>02-24   | B4<br>02-25    |       |       |
| 1  |              | A1-P<br>01-20 | A2-P<br>01-21 | BD2-P<br>01-22 | BD3-P<br>01-23 | B4-P<br>01-24 | AD3-P<br>01-25 |       |       |