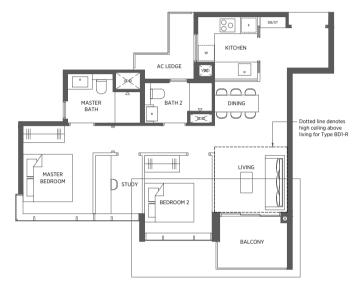

|

#### TYPE BP5-P



# 2-Bedroom + Study

| TYPE BD1                              | TYPE BD1-R          |
|---------------------------------------|---------------------|
| 77 sq m   829 sq ft                   | 85 sq m   915 sq ft |
| #02-35 to #17-35*<br>#02-46 to #17-46 | #18-35*<br>#18-46   |

Incl. of 8 sq m | 86 sq ft of void area (high ceiling) above living

# 2-Bedroom + Study

| <b>TYPE BD2</b>     | <b>TYPE BD2-R</b>    |
|---------------------|----------------------|
| 78 sq m   840 sq ft | 95 sq m   1023 sq ft |
| #02-22 to #17-22*   | #18-22*              |
| #03-27 to #17-27    | #18-27               |
| #02-60 to #17-60    | #18-60               |

Incl. of 17 sq m | 183 sq ft of void area (high ceiling) above living & dining



#### TYPE BD1-P

77 sq m | 829 sq ft



BEDROOM 2 LIVING



#### TYPE BD2-P

78 sq m | 840 sq ft #01-22\* #01-60



\* Denotes mirror image

Area includes a/c ledge, balcony and void area (high ceiling). The plans are subject to change as may be required or approved by the relevant authorities. Areas are approximate measurements only and are subject to final survey. Plans are not drawn to scale and do not form part of the contract.

\* Denotes mirror image

Area includes a/c ledge, balcony and void area (high ceiling). The plans are subject to change as may be required or approved by the relevant authorities. Areas are approximate measurements only and are subject to final survey. Plans are not drawn to scale and do not form part of the contract.

#### TYPE BD3

78 sq m | 840 sq ft

**TY