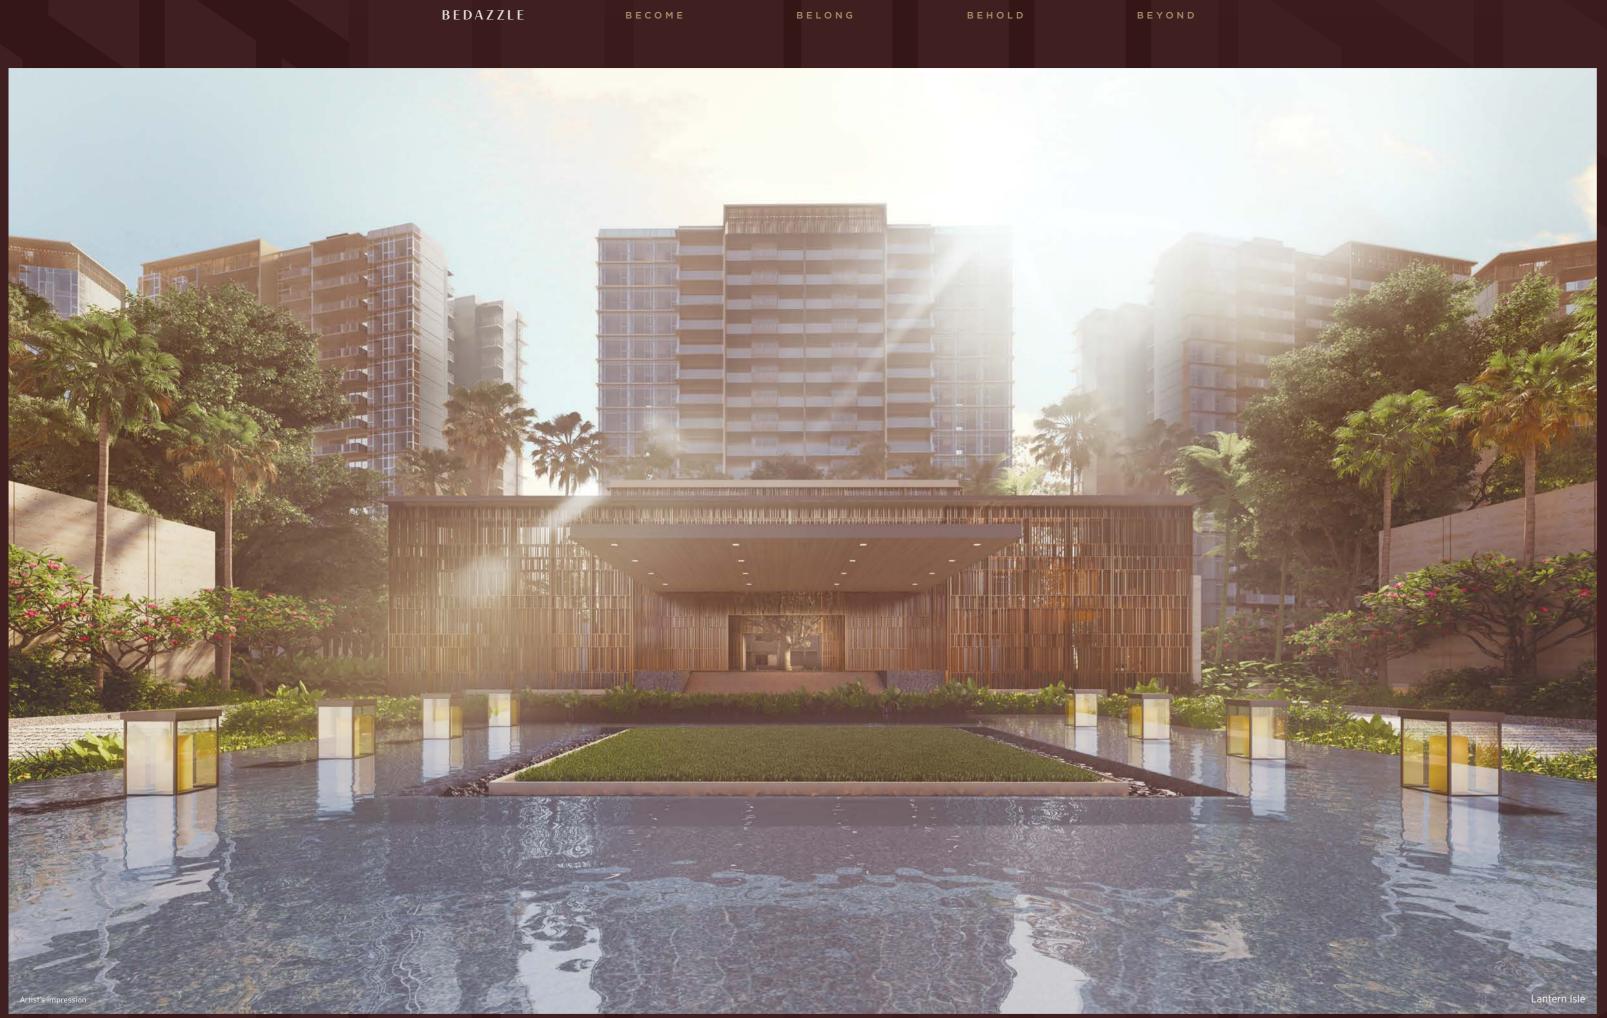

# **GRAND PARC**

Be welcomed by the soothing ambience of calm waters lined with bespoke lights at the Lantern Isle. Drive up to a grand foyer and be greeted by a stately arrival hall where luscious openness and elegance flow throughout the expansive Signature Arrival Court.

As you ascend the elegant stone steps, be held captive by the serenity of a picturesque atrium and let the enjoyment of coming home to an unforgettable dwelling linger.

An architectural wonder that is as splendid as it is indulging. Welcome to Parc Esta's architectural centerpiece, offering an idyllic vantage point to gaze at the full splendour of your home's central realm.

At the heart of Grand Parc is the Majestic Tree Atrium, which lends a picturesque setting to the enchanting Reflective Pond close by, cradling the Sunken Party Lounge.

Elegantly covered walkways choreograph the seamless discovery of more decadent surprises. Your yearning for quietude will draw you to the exquisite Atrium Lounge and Garden Lounge, which overlook the tranquil Koi Pond and its cosy Koi Pond Lounge.