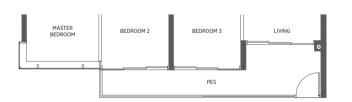

Incl. of 9 sq m | 97 sq ft of void area (high ceiling) above living

|  | TYPE | CP1 | TYPE | CP1-R |
|--|------|-----|------|-------|
|--|------|-----|------|-------|

95 sg m | 1023 sg ft 112 sg m | 1206 sg ft

#02-04 to #17-04\* #18-04\* #02-77 to #17-77

#18-77

BALCONY

| Incl. of 17 sq m   183 sq ft<br>of void area (high ceiling)<br>above living & dining |  |
|--------------------------------------------------------------------------------------|--|

TYPE CP2 TYPE CP2-R

107 sq m | 1152 sq ft 96 sq m | 1033 sq ft

#02-12 to #17-12\* #02-69 to #17-69 #18-12\* #02-72 to #17-72\*

#18-69 #18-72\*

Incl. of 11 sq m | 118 sq ft of void area (high ceiling) above living

Dotted line denotes high ceiling above living for Type CP2-R



#### TYPE CU2-P

96 sq m | 1033 sq ft

#01-18\* #01-63





#### TYPE CP1-P

98 sq m | 1055 sq ft

#01-04\* #01-77



#### TYPE CP2-P

99 sq m | 1066 sq ft

#01-12\* #01-69 #01-72\*

\* Denotes mirror image

Area includes a/c ledge, balcony and void area (high ceiling). The plans are subject to change as may be required or approved by the relevant authorities. Areas are approximate measurements only and are subject to final survey. Plans are not drawn to scale and do not form part of the contract.



\* Denotes mirror image

Area includes a/c ledge, balcony and void area (high ceiling). The plans are subject to change as may be required or approved by the relevant authorities. Areas are approximate measurements only and are subject to final survey. Plans are not drawn to scale and do not form part of the contract.





# 4-Bedroom

#### TYPE D1