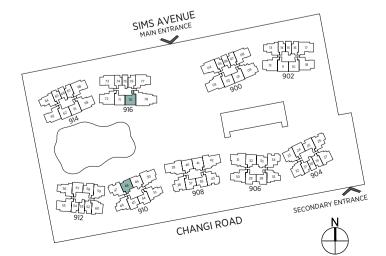

# CHANGI ROAD

# SITE PLAN

#### BLOCK 916 SIMS AVENUE (S)408974

#### BLOCK 914 SIMS AVENUE (S)408973

|    | 61             | 62             | 63             | 64            | 65            | 66            | 67             | 68             | 69             |    |
|----|----------------|----------------|----------------|---------------|---------------|---------------|----------------|----------------|----------------|----|
| 18 | BP5-R<br>18-61 | BP5-R<br>18-62 | CU2-R<br>18-63 | C1-R<br>18-64 | A2-R<br>18-65 | A1-R<br>18-66 | AD1-R<br>18-67 | CU1-R<br>18-68 | CP2-R<br>18-69 | 18 |
| 17 | BP5<br>17-61   | BP5<br>17-62   | CU2<br>17-63   | C1<br>17-64   | A2<br>17-65   | A1<br>17-66   | AD1<br>17-67   | CU1<br>17-68   | CP2<br>17-69   | 17 |
| 16 | BP5<br>16-61   | BP5<br>16-62   | CU2<br>16-63   | C1<br>16-64   | A2<br>16-65   | A1<br>16-66   | AD1<br>16-67   | CU1<br>16-68   | CP2<br>16-69   | 16 |
| 15 | BP5<br>15-61   | BP5<br>15-62   | CU2<br>15-63   | C1<br>15-64   | A2<br>15-65   | A1<br>15-66   | AD1<br>15-67   | CU1<br>15-68   | CP2<br>15-69   | 15 |
| 14 | BP5<br>14-61   | BP5<br>14-62   | CU2<br>14-63   | C1<br>14-64   | A2<br>14-65   | A1<br>14-66   | AD1<br>14-67   | CU1<br>14-68   | CP2<br>14-69   | 14 |
| 13 | BP5<br>13-61   | BP5<br>13-62   | CU2<br>13-63   | C1<br>13-64   | A2<br>13-65   | A1<br>13-66   | AD1<br>13-67   | CU1<br>13-68   | CP2<br>13-69   | 13 |
| 12 | BP5<br>12-61   | BP5<br>12-62   | CU2<br>12-63   | C1<br>12-64   | A2<br>12-65   | A1<br>12-66   | AD1<br>12-67   | CU1<br>12-68   | CP2<br>12-69   | 12 |
| 11 | BP5<br>11-61   | BP5<br>11-62   | CU2<br>11-63   | C1<br>11-64   | A2<br>11-65   | A1<br>11-66   | AD1<br>11-67   | CU1<br>11-68   | CP2<br>11-69   | 1  |
| 10 | BP5<br>10-61   | BP5<br>10-62   | CU2<br>10-63   | C1<br>10-64   | A2<br>10-65   | A1<br>10-66   | AD1<br>10-67   | CU1<br>10-68   | CP2<br>10-69   | 10 |
| 9  | BP5<br>09-61   | BP5<br>09-62   | CU2<br>09-63   | C1<br>09-64   | A2<br>09-65   | A1<br>09-66   | AD1<br>09-67   | CU1<br>09-68   | CP2<br>09-69   | ç  |
| 8  | BP5<br>08-61   | BP5<br>08-62   | CU2<br>08-63   | C1<br>08-64   | A2<br>08-65   | A1<br>08-66   | AD1<br>08-67   | CU1<br>08-68   | CP2<br>08-69   | 8  |
| 7  | BP5<br>07-61   | BP5<br>07-62   | CU2<br>07-63   | C1<br>07-64   | A2<br>07-65   | A1<br>07-66   | AD1<br>07-67   | CU1<br>07-68   | CP2<br>07-69   | 7  |
| 6  | BP5<br>06-61   | BP5<br>06-62   | CU2<br>06-63   | C1<br>06-64   | A2<br>06-65   | A1<br>06-66   | AD1<br>06-67   | CU1<br>06-68   | CP2<br>06-69   | 6  |
| 5  | BP5<br>05-61   | BP5<br>05-62   | CU2<br>05-63   | C1<br>05-64   | A2<br>05-65   | A1<br>05-66   | AD1<br>05-67   | CU1<br>05-68   | CP2<br>05-69   | 5  |
| 4  | BP5<br>04-61   | BP5<br>04-62   | CU2<br>04-63   | C1<br>04-64   | A2<br>04-65   | A1<br>04-66   | AD1<br>04-67   | CU1<br>04-68   | CP2<br>04-69   | 4  |
| 3  | BP5<br>03-61   | BP5<br>03-62   | CU2<br>03-63   | C1<br>03-64   | A2<br>03-65   | A1<br>03-66   | AD1<br>03-67   | CU1<br>03-68   | CP2<br>03-69   | 3  |
| 2  | BP5<br>02-61   | BP5<br>02-62   | CU2<br>02-63   | C1<br>02-64   | A2<br>02-65   | A1<br>02-66   | AD1<br>02-67   | CU1<br>02-68   | CP2<br>02-69   | 2  |
| 1  | AD3-P<br>01-61 | BP5-P<br>01-62 | CU2-P<br>01-63 | C1-P<br>01-64 | A2-P<br>01-65 | A1-P<br>01-66 | AD1-P<br>01-67 | CU1-P<br>01-68 | CP2-P<br>01-69 | 1  |

#### BLOCK 910 SIMS AVENUE (S)408971

| E  |    | 8972 | (S)40 | ENUE | S AVI | 2 SIM | CK 912 | BLO |    |
|----|----|------|-------|------|-------|-------|--------|-----|----|
| 44 | 60 | 59   | 58    | 57   | 56    | 55    | 54     | 53  | 52 |

#### OTHERS

- A Jogging Trail
- B Guard Post
- C Vehicular Ingress & Egress
- D Pedestrian Side Gate

#### BASEMENT

- E Shoppes @ Parc Esta
- F Management Office
- G Transformer Room
- H Substation
- Bin Centre

# SCHEMATIC DIAGRAM

| BLOCK | 900 | SIMS | AVENUE | (S | )408966 |
|-------|-----|------|--------|----|---------|
|-------|-----|------|--------|----|---------|