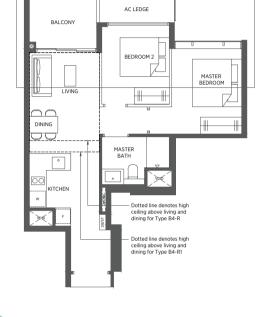

#### TYPE B4

59 sq m | 635 sq ft

#02-24 to #17-24 #02-25 to #17-25\* #02-58 to #17-58\*

#### TYPE B4-R

69 sq m | 743 sq ft

Incl. of 10 sq m | 108 sq ft of void area (high ceiling) above living & dining

#18-25\*

#18-58\*

#### TYPE B4-R1

70 sq m | 753 sq ft

#### #18-24

Incl. of 11 sq m | 118 sq ft of void area (high ceiling) above living & dining

#### TYPE B4-P

MASTER BEDROOM

Dotted line denotes high ceiling above living and dining for Type AD2-R