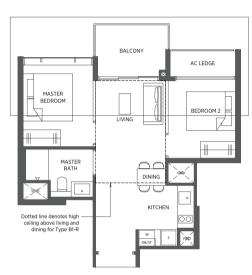

sq m | 603 sq ft #02-32 to #17-32

#17-32 #18-32

Incl. of 8 sq m | 86 sq ft of void area (high ceiling) above living & dining

TYPE B2-R

64 sq m | 689 sq ft

| <b>TYPE B3</b><br>59 sq m   635 sq ft                                                                                   | <b>TYPE B3-R</b><br>70 sq m   753 sq ft                     |
|-------------------------------------------------------------------------------------------------------------------------|-------------------------------------------------------------|
| #02-28 to #17-28*<br>#02-29 to #17-29<br>#02-36 to #17-36*<br>#02-37 to #17-37<br>#02-44 to #17-44*<br>#02-45 to #17-45 | #18-28*<br>#18-29<br>#18-36*<br>#18-37<br>#18-44*<br>#18-45 |

Incl. of 11 sq m | 118 sq ft of void area (high ceiling) above living & dining



LIVING



#### TYPE B2-P

61 sq m | 657 #01-32

| Z-P     |        |           |                   |
|---------|--------|-----------|-------------------|
| 7 sq ft | PES    | AC LEDGE  | PES               |
|         | ×      |           |                   |
|         | LIVING | BEDROOM 2 | MASTER<br>BEDROOM |

#### Dotted line denotes high ceiling above lining and drining for Type B3-R WKITCHEN ON WKITCHEN WKITCHEN ON WKITCHEN WKITCH

#### **TYPE B3-P**





\* Denotes mirror image

Area includes a/c ledge, balcony and void area (high ceiling). The plans are subject to change as may be required or approved by the relevant authorities. Areas are approximate measurements only and are subject to final survey. Plans are not drawn to scale and do not form part of the contract.

Area include