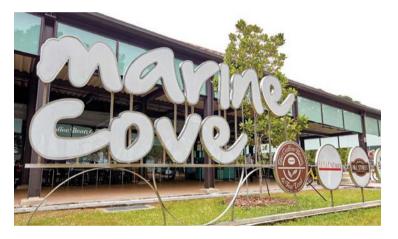

## UPGRADED MARINE COVE AT EAST COAST PARK

**Diverse Food Options** 

"With more than 7.5 million visits annually, East Coast Park is Singapore's most popular park."

Mr Kong Yit San, Assistant Chief Executive Officer Park Management and Lifestyle Cluster, NParks

Located at the heart of East Coast Park, Marine Cove provides the perfect beachside hotspot for your family. Previously known as East Coast Recreation Centre in the 1980s, the upgraded Marine Cove now offers a contemporary glass-and-steel dining facility housing more diverse food options that include favourite fast foods, restaurant chains and coffee houses. The big draw is the open-air megaplayground – a haven for children of all ages – packed with exciting play equipment including swings, an 8m lighthouse-like tower with slides and a rope bridge, as well as a colourful rock-climbing wall.