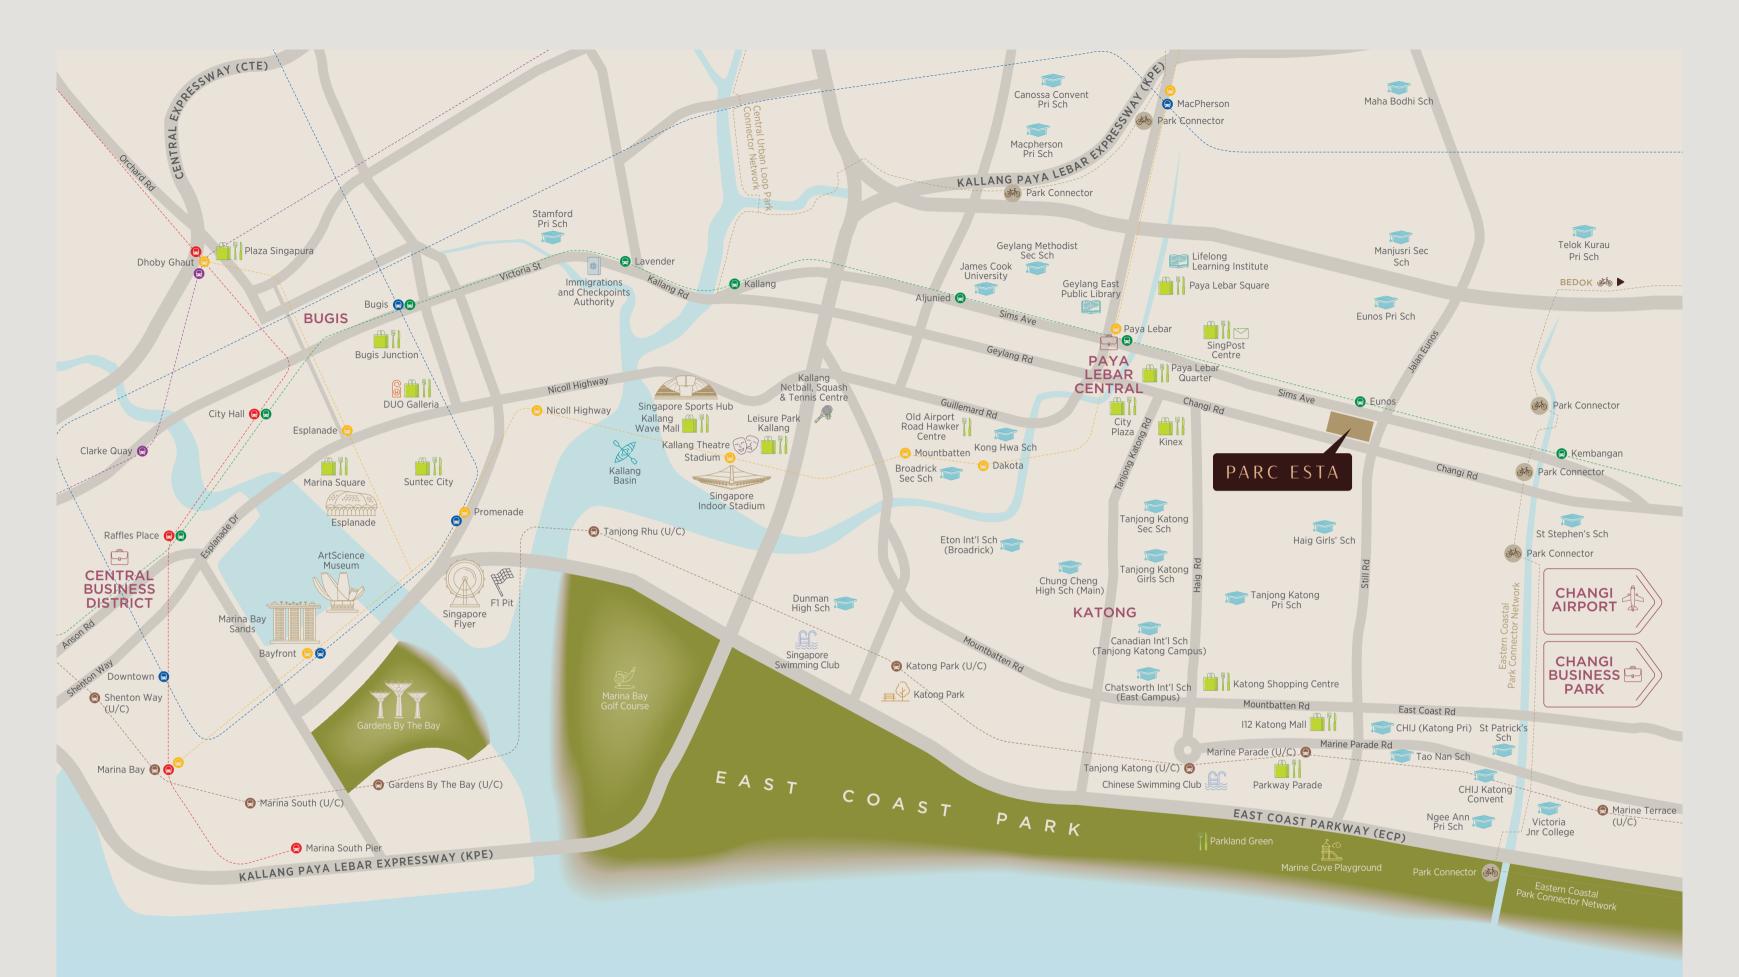

# A PEEK AT YOUR **NEIGHBOURHOOD**

These are exciting times for the East side of Singapore. The already dynamic and thriving district is fast transforming into an even more cosmopolitan enclave, providing the ideal neighbourhood for residents.

#### "The location of Paya Lebar Central has great potential to be a destination commercial hub."

Source: www.ura.gov.sg/Corporate/Planning/Growth-areas/Paya-Lebar-Central

Paya Lebar Quarter is one of Singapore's largest and most progressive city precincts, being the most centrally located business hub outside of the city core. Fronting the Paya Lebar MRT interchange station, it is just a train stop from Eunos MRT, which is accessible within minutes on foot from Parc Esta. Envisioned to deliver a complete urban ecosystem, the highly anticipated development offers new live-work-play opportunities through its Grade-A office towers and a diverse range of lifestyle, entertainment and recreational amenities.

## **RE-ENERGISED SINGPOST CENTRE**

5,328 sq ft General Post Office 5-Storey

Smart Mall

130 Retail Shops

## EXPANDED EASTERN COASTAL LOOP

Embark on a seamless cycling, running or rollerblading journey, perhaps even a leisurely walking trip, along the extended Eastern Coastal Loop and soak in beautiful sceneries from East Coast Park to the city centre. Begin your adventure at the Siglap Park Connector along Sims Avenue right at the doorstep of Kembangan MRT Station. This route takes you to East Coast Park where an overhead bridge perpendicular to Fort Road will let you travel all the way to the Marina Bay area - past the Marina Bay Golf Course and Driving Range and through Gardens By The Bay East - with marvelous views accompanying you throughout.