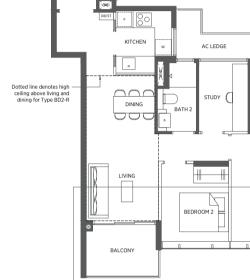

BP5-P



# 2-Bedroom + Study

| TYPE BD1                              | TYPE BD1-R          |
|---------------------------------------|---------------------|
| 77 sq m   829 sq ft                   | 85 sq m   915 sq ft |
| #02-35 to #17-35*<br>#02-46 to #17-46 | #18-35*<br>#18-46   |

Incl. of 8 sq m | 86 sq ft of void area (high ceiling) above living

# 2-Bedroom + Study

| <b>TYPE BD2</b>     | <b>TYPE BD2-R</b>    |
|---------------------|----------------------|
| 78 sq m   840 sq ft | 95 sq m   1023 sq ft |
| #02-22 to #17-22*   | #18-22*              |
| #03-27 to #17-27    | #18-27               |
| #02-60 to #17-60    | #18-60               |

Incl. of 17 sq m | 183 sq ft of void area (high ceiling) above living & dining



#### TYPE BD1-P

77 sq m | 829 sq ft



BEDROOM 2 LIVING



#### TYPE BD2-P

78 sq m | 840 sq ft #01-22\* #01-60



\* Denotes mirror image

Area includes a/c ledge, balcony and void area (high ceiling). The plans are subject to change as may be required or approved by the relevant authorities. Areas are approximate measurements only and are subject to final survey. Plans are not drawn to scale and do not form part of the contract.

\* Denotes mirror image

Area includes a/c ledge, balcony and void area (high ceiling). The plans are subject to change as may be required or approved by the relevant authorities. Areas are approximate measurements only and are subject to final survey. Plans are not drawn to scale and do not form part of the contract.

#### TYPE BD3

78 sq m | 840 sq ft

**TYPE BD3-R** 89 sg m | 958 sg ft

#### #02-23 to #17-23\* #02-