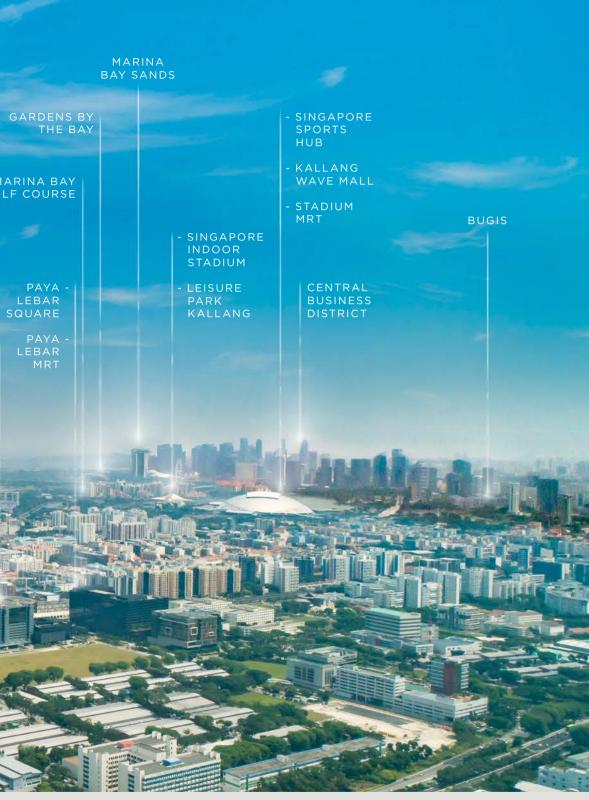

# CITY VIBRANCY IS TURNING EASTWARD

PARKWAY PARADE

MARINA BAY GOLF COURSE

As the beacon of suburban development moves eastwards, Parc Esta stands poised on the threshold of a myriad new developments - existing and soon to come. Leisure and work facilities, healthcare and transport, they all fall within easy access to this highly investable destination.

# SITUATED AT THE CONFLUENCE OF CONVENIENCES

Take delight in the sumptuous array of conveniences and amenities so close to your doorstep at Parc Esta. With an MRT station just a short walk away, and only a few minutes' drive to the expressways, reach the heart of the city and the rest of Singapore within minutes. BEDAZZLE

# MORE TIME RELAXING, LESS TIME TRAVELLING

Parc Esta is a home that encompasses everything you need, connected to everywhere you need to be. All the benefits of an urban East lifestyle are virtually at your doorstep.