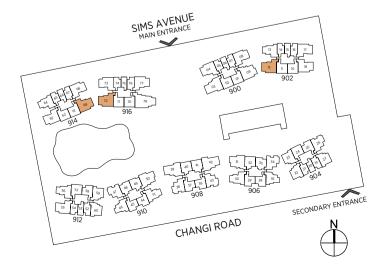

# CHANGI ROAD

# SITE PLAN

## WEST PARC

- 1 Family Lagoon
- 2 Water Beds
- 3 Body Massage Jets 4 Foot Massage Jets
- 5 Bubble Jets
- 6 Kids' Water Jets
- 7 Grill & Dine Island
- 8 Kids' Water Playground
- 9 Island Party Pavilion
- 10 Kids' Party Pavilion
- 11 Junior Glamping Lawn
- 12 Beanbag Lounge

- 18 Sun Tan Loungers
- 19 Lawn Loungers
- 20 Herbs Garden
- 22 Outdoor Multi Gym

- 13 Palm Pool
- 14 Cosy Lounge
- 15 Lagoon Deck

- 16 Fitness Pavilion
- 17 Aqua Gym

- 21 Children's Playground

#### 8 Atrium Lounge

9 Koi Pond Lounge

1 Lantern Isle

4 Atrium Deck

7 Mist Garden

6 Reflective Pond

2 Signature Arrival Court

3 Majestic Tree Atrium

5 Sunken Party Lounge

- 10 Koi Pond
- 11 Garden Lounge
- 12 Lantern Promenade
- 13 Firefly Promenade
- 14 Cabana Park
- 15 Bicycle Lift

## **GRAND PARC** EAST PARC

- 1 50m Lap Pool
- 2 Jacuzzi Pools
- 3 Foot Reflexology Pavilion
- 4 Lawn
- 5 Wi-Fi Pavilion
- 6 Parc Clubhouse
- 7 Poolside Dining Verandah
- 8 Pool Deck
- 9 Luxe Cabanas
- 10 Sun Beds
- 11 Pool Pavilion

- 16 Hi-Tea Pavilion 17 Paws Playground
- 18 Lantern Walk
- 19 Fern Garden
- 20 Grill & Dine Pavilion
- 21 Tennis Court
- 22 Multipurpose Court
- 23 Yoga Pavilion
- 24 Bars & Steps Fitness Station

- 12 Fitness Suite
- 13 Changing Rooms
- 14 Lawn Settee
- 15 Hammock Park

#### BLOCK 916 SIMS AVENUE (S)408974

#### BLOCK 914 SIMS AVENUE (S)408973

|    | 61             | 62             | 63             | 64            | 65            | 66            | 67             | 68             | 69             |    |
|----|----------------|----------------|----------------|---------------|---------------|---------------|----------------|----------------|----------------|----|
| 18 | BP5-R<br>18-61 | BP5-R<br>18-62 | CU2-R<br>18-63 | C1-R<br>18-64 | A2-R<br>18-65 | A1-R<br>18-66 | AD1-R<br>18-67 | CU1-R<br>18-68 | CP2-R<br>18-69 | 18 |
| 17 | BP5<br>17-61   | BP5<br>17-62   | CU2<br>17-63   | C1<br>17-64   | A2<br>17-65   | A1<br>17-66   | AD1<br>17-67   | CU1<br>17-68   | CP2<br>17-69   | 17 |
| 16 | BP5<br>16-61   | BP5<br>16-62   | CU2<br>16-63   | C1<br>16-64   | A2<br>16-65   | A1<br>16-66   | AD1<br>16-67   | CU1<br>16-68   | CP2<br>16-69   | 16 |
| 15 | BP5<br>15-61   | BP5<br>15-62   | CU2<br>15-63   | C1<br>15-64   | A2<br>15-65   | A1<br>15-66   | AD1<br>15-67   | CU1<br>15-68   | CP2<br>15-69   | 15 |
| 14 | BP5<br>14-61   | BP5<br>14-62   | CU2<br>14-63   | C1<br>14-64   | A2<br>14-65   | A1<br>14-66   | AD1<br>14-67   | CU1<br>14-68   | CP2<br>14-69   | 14 |
| 13 | BP5<br>13-61   | BP5<br>13-62   | CU2<br>13-63   | C1<br>13-64   | A2<br>13-65   | A1<br>13-66   | AD1<br>13-67   | CU1<br>13-68   | CP2<br>13-69   | 13 |
| 12 | BP5<br>12-61   | BP5<br>12-62   | CU2<br>12-63   | C1<br>12-64   | A2<br>12-65   | A1<br>12-66   | AD1<br>12-67   | CU1<br>12-68   | CP2<br>12-69   | 12 |
| 11 | BP5<br>11-61   | BP5<br>11-62   | CU2<br>11-63   | C1<br>11-64   | A2<br>11-65   | A1<br>11-66   | AD1<br>11-67   | CU1<br>11-68   | CP2<br>11-69   | 1  |
| 10 | BP5<br>10-61   | BP5<br>10-62   | CU2<br>10-63   | C1<br>10-64   | A2<br>10-65   | A1<br>10-66   | AD1<br>10-67   | CU1<br>10-68   | CP2<br>10-69   | 10 |
| 9  | BP5<br>09-61   | BP5<br>09-62   | CU2<br>09-63   | C1<br>09-64   | A2<br>09-65   | A1<br>09-66   | AD1<br>09-67   | CU1<br>09-68   | CP2<br>09-69   | ç  |
| 8  | BP5<br>08-61   | BP5<br>08-62   | CU2<br>08-63   | C1<br>08-64   | A2<br>08-65   | A1<br>08-66   | AD1<br>08-67   | CU1<br>08-68   | CP2<br>08-69   | 8  |
| 7  | BP5<br>07-61   | BP5<br>07-62   | CU2<br>07-63   | C1<br>07-64   | A2<br>07-65   | A1<br>07-66   | AD1<br>07-67   | CU1<br>07-68   | CP2<br>07-69   | 7  |
| 6  | BP5<br>06-61   | BP5<br>06-62   | CU2<br>06-63   | C1<br>06-64   | A2<br>06-65   | A1<br>06-66   | AD1<br>06-67   | CU1<br>06-68   | CP2<br>06-69   | 6  |
| 5  | BP5<br>05-61   | BP5<br>05-62   | CU2<br>05-63   | C1<br>05-64   | A2<br>05-65   | A1<br>05-66   | AD1<br>05-67   | CU1<br>05-68   | CP2<br>05-69   | 5  |
| 4  | BP5<br>04-61   | BP5<br>04-62   | CU2<br>04-63   | C1<br>04-64   | A2<br>04-65   | A1<br>04-66   | AD1<br>04-67   | CU1<br>04-68   | CP2<br>04-69   | 4  |
| 3  | BP5<br>03-61   | BP5<br>03-62   | CU2<br>03-63   | C1<br>03-64   | A2<br>03-65   | A1<br>03-66   | AD1<br>03-67   | CU1<br>03-68   | CP2<br>03-69   | 3  |
| 2  | BP5<br>02-61   | BP5<br>02-62   | CU2<br>02-63   | C1<br>02-64   | A2<br>02-65   | A1<br>02-66   | AD1<br>02-67   | CU1<br>02-68   | CP2<br>02-69   | 2  |
| 1  | AD3-P<br>01-61 | BP5-P<br>01-62 | CU2-P<br>01-63 | C1-P<br>01-64 | A2-P<br>01-65 | A1-P<br>01-66 | AD1-P<br>01-67 | CU1-P<br>01-68 | CP2-P<br>01-69 | 1  |