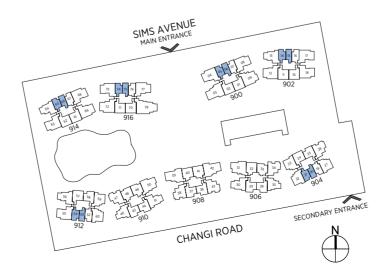

# CHANGI ROAD

# SITE PLAN

## WEST PARC

- 1 Family Lagoon
- 2 Water Beds
- 3 Body Massage Jets 4 Foot Massage Jets
- 5 Bubble Jets
- 6 Kids' Water Jets
- 7 Grill & Dine Island
- 8 Kids' Water Playground
- 9 Island Party Pavilion
- 10 Kids' Party Pavilion
- 11 Junior Glamping Lawn
- 12 Beanbag Lounge

- 18 Sun Tan Loungers
- 19 Lawn Loungers
- 20 Herbs Garden
- 22 Outdoor Multi Gym

- 13 Palm Pool
- 14 Cosy Lounge
- 15 Lagoon Deck

- 16 Fitness Pavilion
- 17 Aqua Gym

- 21 Children's Playground

#### 8 Atrium Lounge

9 Koi Pond Lounge

1 Lantern Isle

4 Atrium Deck

7 Mist Garden

6 Reflective Pond

2 Signature Arrival Court

3 Majestic Tree Atrium

5 Sunken Party Lounge

- 10 Koi Pond
- 11 Garden Lounge
- 12 Lantern Promenade
- 13 Firefly Promenade
- 14 Cabana Park
- 15 Bicycle Lift

## **GRAND PARC** EAST PARC

- 1 50m Lap Pool
- 2 Jacuzzi Pools
- 3 Foot Reflexology Pavilion
- 4 Lawn
- 5 Wi-Fi Pavilion
- 6 Parc Clubhouse
- 7 Poolside Dining Verandah
- 8 Pool Deck
- 9 Luxe Cabanas
- 10 Sun Beds
- 11 Pool Pavilion

- 16 Hi-Tea Pavilion 17 Paws Playground
- 18 Lantern Walk
- 19 Fern Garden
- 20 Grill & Dine Pavilion
- 21 Tennis Court
- 22 Multipurpose Court
- 23 Yoga Pavilion
- 24 Bars & Steps Fitness Station

- 12 Fitness Suite
- 13 Changing Rooms
- 14 Lawn Settee
- 15 Hammock Park

#### BLOCK 916 SIMS AVENUE (S)408974

#### BLOCK 914 SIMS AVENUE (S)408973

|    | 61             | 62             | 63             | 64            | 65            | 66            | 67             | 68             | 69             |    |
|----|----------------|----------------|----------------|---------------|---------------|---------------|----------------|----------------|----------------|----|
| 18 | BP5-R<br>18-61 | BP5-R<br>18-62 | CU2-R<br>18-63 | C1-R<br>18-64 | A2-R<br>18-65 | A1-R<br>18-66 | AD1-R<br>18-67 | CU1-R<br>18-68 | CP2-R<br>18-69 | 18 |
| 17 | BP5<br>17-61   | BP5<br>17-62   | CU2<br>17-63   | C1<br>17-64   | A2<br>17-65   | A1<br>17-66   | AD1<br>17-67   | CU1<br>17-68   | CP2<br>17-69   | 17 |
| 16 | BP5<br>16-61   | BP5<br>16-62   | CU2<br>16-63   | C1<br>16-64   | A2<br>16-65   | A1<br>16-66   | AD1<br>16-67   | CU1<br>16-68   | CP2<br>16-69   | 16 |
| 15 | BP5<br>15-61   | BP5<br>15-62   | CU2<br>15-63   | C1<br>15-64   | A2<br>15-65   | A1<br>15-66   | AD1<br>15-67   | CU1<br>15-68   | CP2<br>15-69   | 15 |
| 14 | BP5<br>14-61   | BP5<br>14-62   | CU2<br>14-63   | C1<br>14-64   | A2<br>14-65   | A1<br>14-66   | AD1<br>14-67   | CU1<br>14-68   | CP2<br>14-69   | 14 |
| 13 | BP5<br>13-61   | BP5<br>13-62   | CU2<br>13-63   | C1<br>13-64   | A2<br>13-65   | A1<br>13-66   | AD1<br>13-67   | CU1<br>13-68   | CP2<br>13-69   | 13 |
| 12 | BP5<br>12-61   | BP5<br>12-62   | CU2<br>12-63   | C1<br>12-64   | A2<br>12-65   | A1<br>12-66   | AD1<br>12-67   | CU1<br>12-68   | CP2<br>12-69   | 12 |
| 11 | BP5<br>11-61   | BP5<br>11-62   | CU2<br>11-63   | C1<br>11-64   | A2<br>11-65   | A1<br>11-66   | AD1<br>11-67   | CU1<br>11-68   | CP2<br>11-69   | 1  |
| 10 | BP5<br>10-61   | BP5<br>10-62   | CU2<br>10-63   | C1<br>10-64   | A2<br>10-65   | A1<br>10-66   | AD1<br>10-67   | CU1<br>10-68   | CP2<br>10-69   | 10 |
| 9  | BP5<br>09-61   | BP5<br>09-62   | CU2<br>09-63   | C1<br>09-64   | A2<br>09-65   | A1<br>09-66   | AD1<br>09-67   | CU1<br>09-68   | CP2<br>09-69   | ç  |
| 8  | BP5<br>08-61   | BP5<br>08-62   | CU2<br>08-63   | C1<br>08-64   | A2<br>08-65   | A1<br>08-66   | AD1<br>08-67   | CU1<br>08-68   | CP2<br>08-69   | 8  |
| 7  | BP5<br>07-61   | BP5<br>07-62   | CU2<br>07-63   | C1<br>07-64   | A2<br>07-65   | A1<br>07-66   | AD1<br>07-67   | CU1<br>07-68   | CP2<br>07-69   | 7  |
| 6  | BP5<br>06-61   | BP5<br>06-62   | CU2<br>06-63   | C1<br>06-64   | A2<br>06-65   | A1<br>06-66   | AD1<br>06-67   | CU1<br>06-68   | CP2<br>06-69   | 6  |
| 5  | BP5<br>05-61   | BP5<br>05-62   | CU2<br>05-63   | C1<br>05-64   | A2<br>05-65   | A1<br>05-66   | AD1<br>05-67   | CU1<br>05-68   | CP2<br>05-69   | 5  |
| 4  | BP5<br>04-61   | BP5<br>04-62   | CU2<br>04-63   | C1<br>04-64   | A2<br>04-65   | A1<br>04-66   | AD1<br>04-67   | CU1<br>04-68   | CP2<br>04-69   | 4  |
| 3  | BP5<br>03-61   | BP5<br>03-62   | CU2<br>03-63   | C1<br>03-64   | A2<br>03-65   | A1<br>03-66   | AD1<br>03-67   | CU1<br>03-68   | CP2<br>03-69   | 3  |
| 2  | BP5<br>02-61   | BP5<br>02-62   | CU2<br>02-63   | C1<br>02-64   | A2<br>02-65   | A1<br>02-66   | AD1<br>02-67   | CU1<br>02-68   | CP2<br>02-69   | 2  |
| 1  | AD3-P<br>01-61 | BP5-P<br>01-62 | CU2-P<br>01-63 | C1-P<br>01-64 | A2-P<br>01-65 | A1-P<br>01-66 | AD1-P<br>01-67 | CU1-P<br>01-68 | CP2-P<br>01-69 | 1  |

#### BLOCK 910 SIMS AVENUE (S)408971

| E  |    | 8972 | (S)40 | ENUE | S AVI | 2 SIM | CK 912 | BLO |    |
|----|----|------|-------|------|-------|-------|--------|-----|----|
| 44 | 60 | 59   | 58    | 57   | 56    | 55    | 54     | 53  | 52 |

#### OTHERS

- A Jogging Trail
- B Guard Post
- C Vehicular Ingress & Egress
- D Pedestrian Side Gate

#### BASEMENT

- E Shoppes @ Parc Esta
- F Management Office
- G Transformer Room
- H Substation
- Bin Centre

# SCHEMATIC DIAGRAM

| BLOCK | 900 | SIMS | AVENUE | (S | )408966 |
|-------|-----|------|--------|----|---------|
|-------|-----|------|--------|----|---------|