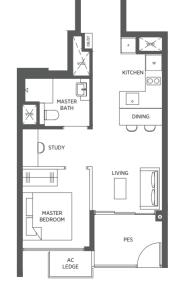

of void area (high ceiling) above living & dining



#### TYPE A2-P





| TYPE AD1 | TYPE AD1-R |
|----------|------------|
|----------|------------|

48 sq m | 517 sq ft 57 sq m | 614 sq ft

#02-52 to #17-52\* #18-52\* #02-67 to #17-67 #18-67 #02-76 to #17-76 #18-76

Incl. of 9 sq m | 97 sq ft of void area (high ceiling) above living & dining

#### TYPE AD2 TYPE AD2-R

49 sq m | 527 sq ft 58 sq m | 624 sq ft

TYPE AD2-P

49 sq m | 527 sq ft

#01-07 #01-16

#02-07 to #17-07 #18-07 #02-16 to #17-16 #18-16 #02-19 to #17-19\* #18-19\*

lncl. of 9 sq m | 97 sq ft of void area (high ceiling) above living & dining



00

MASTER BEDROOM

TYPE AD1-P

48 sq m | 517 sq ft

#01-52\* #01-67 #01-76



TYPE AD3-P

49 sq m | 527 sq ft

#01-01 #01-10 #01-25\* #01-25 #01-28 #01-36 #01-44 #01-58\* #01-61



\* Denotes mirror image

Area includes a/c ledge, balcony and void area (high ceiling). The plans are subject to change as may be required or approved by the relevant authorities. Areas are approximate measurements only and are subject to final survey. Plans are not drawn to scale and do not form part of the contract.





Dotted line denotes high ceiling above living and dining for Type AD2-R

# 2-Bedroom

# 2-Bedroom

| ТҮРЕ | <b>B1</b> | ΤΥΡΕ | <b>B1-R</b> |
|------|-----------|------|-------------|
| TILL | DI        | TILL | DI-K        |

54 sq m | 581 sq ft 65 sq m | 700 sq ft

#02-33 to #17-33

TYPE B1-P

58 sq m | 624 sq ft

#01-33

Incl. of 11 sq m | 118 sq ft of void area (high ceiling) above living & dining

#18-33

#### TYPE B2

56 sq m | 603 sq ft #02-32 to #17-32

#17-32 #