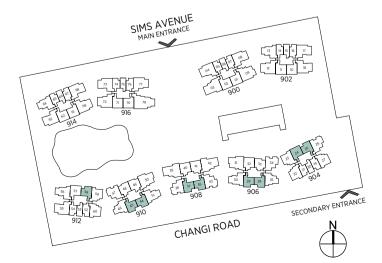

ct to final survey. Plans are not drawn to scale and do not form part of the contract.

Area includes a/c ledge, balcony and void area (high ceiling). The plans are subject to change as may be required or approved by the relevant authorities. Areas are approximate measurements only and are subject to final survey. Plans are not drawn to scale and do not form part of the contract.

MASTER BEDROOM

AC LEDGE

BEDROOM 2

#### TYPE B4

59 sq m | 635 sq ft

#02-24 to #17-24 #02-25 to #17-25\* #02-58 to #17-58\*

#### TYPE B4-R

69 sq m | 743 sq ft

Incl. of 10 sq m | 108 sq ft of void area (high ceiling) above living & dining

#18-25\*

#18-58\*

#### TYPE B4-R1

70 sq m | 753 sq ft

#### #18-24

Incl. of 11 sq m | 118 sq ft of void area (high ceiling) above living & dining



#### TYPE B4-P







MASTER BEDROOM

# 2-Bedroom (Premium)

# 2-Bedroom (Premium)

#### TYPE BP1

65 sq m | 700 sq ft

#18-40

#02-40 to #17-40 #02-41 to #17-41\*

#18-41\* Incl. of 7 sq m | 75 sq ft of void area (high ceiling) above living

#### TYPE BP2

66 sq m | 710 sq ft 80 sq m | 861 sq ft

#02-49 to #17-49

Incl. of 14 sq m | 151 sq ft of void area (high ceiling) above living

#18-49

TYPE BP2-R

| TYPE BP3            | TYPE BP3-R                                                                           |
|---------------------|--------------------------------------------------------------------------------------|
| 67 sq m   721 sq ft | 80 sq m   861 sq ft                                                                  |
| #02-48 to #17-48    | #18-48