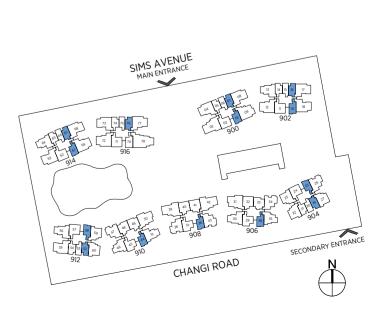

# CHANGI ROAD

# SITE PLAN

## WEST PARC

- 1 Family Lagoon
- 2 Water Beds
- 3 Body Massage Jets 4 Foot Massage Jets
- 5 Bubble Jets
- 6 Kids' Water Jets
- 7 Grill & Dine Island
- 8 Kids' Water Playground
- 9 Island Party Pavilion
- 10 Kids' Party Pavilion
- 11 Junior Glamping Lawn
- 12 Beanbag Lounge

- 18 Sun Tan Loungers
- 19 Lawn Loungers
- 20 Herbs Garden
- 22 Outdoor Multi Gym

- 13 Palm Pool
- 14 Cosy Lounge
- 15 Lagoon Deck

- 16 Fitness Pavilion
- 17 Aqua Gym

- 21 Children's Playground

#### 8 Atrium Lounge

9 Koi Pond Lounge

1 Lantern Isle

4 Atrium Deck

7 Mist Garden

6 Reflective Pond

2 Signature Arrival Court

3 Majestic Tree Atrium

5 Sunken Party Lounge

- 10 Koi Pond
- 11 Garden Lounge
- 12 Lantern Promenade
- 13 Firefly Promenade
- 14 Cabana Park
- 15 Bicycle Lift

## **GRAND PARC** EAST PARC

- 1 50m Lap Pool
- 2 Jacuzzi Pools
- 3 Foot Reflexology Pavilion
- 4 Lawn
- 5 Wi-Fi Pavilion
- 6 Parc Clubhouse
- 7 Poolside Dining Verandah
- 8 Pool Deck
- 9 Luxe Cabanas
- 10 Sun Beds
- 11 Pool Pavilion

- 16 Hi-Tea Pavilion 17 Paws Playground
- 18 Lantern Walk
- 19 Fern Garden
- 20 Grill & Dine Pavilion
- 21 Tennis Court
- 22 Multipurpose Court
- 23 Yoga Pavilion
- 24 Bars & Steps Fitness Station

- 12 Fitness Suite
- 13 Changing Rooms
- 14 Lawn Settee
- 15 Hammock Park

#### BLOCK 916 SIMS AVENUE (S)408974

#### BLOCK 914 SIMS AVENUE (S)408973

|    | 61             | 62             | 63             | 64            | 65            | 66            | 67             | 68             | 69             |    |
|----|----------------|----------------|----------------|---------------|---------------|---------------|----------------|----------------|----------------|----|
| 18 | BP5-R<br>18-61 | BP5-R<br>18-62 | CU2-R<br>18-63 | C1-R<br>18-64 | A2-R<br>18-65 | A1-R<br>18-66 | AD1-R<br>18-67 | CU1-R<br>18-68 | CP2-R<br>18-69 | 18 |
| 17 | BP5<br>17-61   | BP5<br>17-62   | CU2<br>17-63   | C1<br>17-64   | A2<br>17-65   | A1<br>17-66   | AD1<br>17-67   | CU1<br>17-68   | CP2<br>17-69   | 17 |
| 16 | BP5<br>16-61   | BP5<br>16-62   | CU2<br>16-63   | C1<br>16-64   | A2<br>16-65   | A1<br>16-66   | AD1<br>16-67   | CU1<br>16-68   | CP2<br>16-69   | 16 |
| 15 | BP5<br>15-61   | BP5<br>15-62   | CU2<br>15-63   | C1<br>15-64   | A2<br>15-65   | A1<br>15-66   | AD1<br>15-67   | CU1<br>15-68   | CP2<br>15-69   | 15 |
| 14 | BP5<br>14-61   | BP5<br>14-62   | CU2<br>14-63   | C1<br>14-64   | A2<br>14-65   | A1<br>14-66   | AD1<br>14-67   | CU1<br>14-68   | CP2<br>14-69   | 14 |
| 13 | BP5<br>13-61   | BP5<br>13-62   | CU2<br>13-63   | C1<br>13-64   | A2<br>13-65   | A1<br>13-66   | AD1<br>13-67   | CU1<br>13-68   | CP2<br>13-69   | 13 |
| 12 | BP5<br>12-61   | BP5<br>12-62   | CU2<br>12-63   | C1<br>12-64   | A2<br>12-65   | A1<br>12-66   | AD1<br>12-67   | CU1<br>12-68   | CP2<br>12-69   | 12 |
| 11 | BP5<br>11-61   | BP5<br>11-62   | CU2<br>11-63   | C1<br>11-64   | A2<br>11-65   | A1<br>11-66   | AD1<br>11-67   | CU1<br>11-68   | CP2<br>11-69   | 1  |
| 10 | BP5<br>10-61   | BP5<br>10-62   | CU2<br>10-63   | C1<br>10-64   | A2<br>10-65   | A1<br>10-66   | AD1<br>10-67   | CU1<br>10-68   | CP2<br>10-69   | 10 |
| 9  | BP5<br>09-61   | BP5<br>09-62   | CU2<br>09-63   | C1<br>09-64   | A2<br>09-65   | A1<br>09-66   | AD1<br>09-67   | CU1<br>09-68   | CP2<br>09-69   | ç  |
| 8  | BP5<br>08-61   | BP5<br>08-62   | CU2<br>08-63   | C1<br>08-64   | A2<br>08-65   | A1<br>08-66   | AD1<br>08-67   | CU1<br>08-68   | CP2<br>08-69   | 8  |
| 7  | BP5<br>07-61   | BP5<br>07-62   | CU2<br>07-63   | C1<br>07-64   | A2<br>07-65   | A1<br>07-66   | AD1<br>07-67   | CU1<br>07-68   | CP2<br>07-69   | 7  |
| 6  | BP5<br>06-61   | BP5<br>06-62   | CU2<br>06-63   | C1<br>06-64   | A2<br>06-65   | A1<br>06-66   | AD1<br>06-67   | CU1<br>06-68   | CP2<br>06-69   | 6  |
| 5  | BP5<br>05-61   | BP5<br>05-62   | CU2<br>05-63   | C1<br>05-64   | A2<br>05-65   | A1<br>05-66   | AD1<br>05-67   | CU1<br>05-68   | CP2<br>05-69   | 5  |
| 4  | BP5<br>04-61   | BP5<br>04-62   | CU2<br>04-63   | C1<br>04-64   | A2<br>04-65   | A1<br>04-66   | AD1<br>04-67   | CU1<br>04-68   | CP2<br>04-69   | 4  |
| 3  | BP5<br>03-61   | BP5<br>03-62   | CU2<br>03-63   | C1<br>03-64   | A2<br>03-65   | A1<br>03-66   | AD1<br>03-67   | CU1<br>03-68   | CP2<br>03-69   | 3  |
| 2  | BP5<br>02-61   | BP5<br>02-62   | CU2<br>02-63   | C1<br>02-64   | A2<br>02-65   | A1<br>02-66   | AD1<br>02-67   | CU1<br>02-68   | CP2<br>02-69   | 2  |
| 1  | AD3-P<br>01-61 | BP5-P<br>01-62 | CU2-P<br>01-63 | C1-P<br>01-64 | A2-P<br>01-65 | A1-P<br>01-66 | AD1-P<br>01-67 | CU1-P<br>01-68 | CP2-P<br>01-69 | 1  |