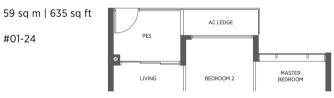

ject to final survey. Plans are not drawn to scale and do not form part of the contract.

Area includes a/c ledge, balcony and void area (high ceiling). The plans are subject to change as may be required or approved by the relevant authorities. Areas are approximate measurements only and are subject to final survey. Plans are not drawn to scale and do not form part of the contract.

MASTER BEDROOM

AC LEDGE

BEDROOM 2

#### TYPE B4

59 sq m | 635 sq ft

#02-24 to #17-24 #02-25 to #17-25\* #02-58 to #17-58\*

#### TYPE B4-R

69 sq m | 743 sq ft

Incl. of 10 sq m | 108 sq ft of void area (high ceiling) above living & dining

#18-25\*

#18-58\*

#### TYPE B4-R1

70 sq m | 753 sq ft

#### #18-24

Incl. of 11 sq m | 118 sq ft of void area (high ceiling) above living & dining



#### TYPE B4-P







MASTER BEDROOM

# 2-Bedroom (Premium)

# 2-Bedroom (Premium)

#### TYPE BP1

65 sq m | 700 sq ft

#18-40

#02-40 to #17-40 #02-41 to #17-41\*

#18-41\* Incl. of 7 sq m | 75 sq ft of void area (high ceiling) above living

#### TYPE BP2

66 sq m | 710 sq ft 80 sq m | 861 sq ft

#02-49 to #17-49

Incl. of 14 sq m | 151 sq ft of void area (high ceiling) above living

#18-49

TYPE BP2-R

| TYPE BP3            | TYPE BP3-R                                                                           |
|---------------------|--------------------------------------------------------------------------------------|
| 67 sq m   721 sq ft | 80 sq m   861 sq ft                                                                  |
| #02-48 to #17-48    | #18-48