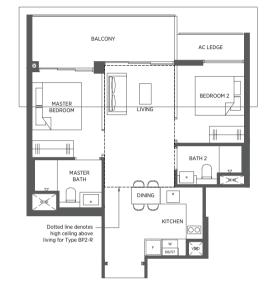

#### Dotted line denotes high ceiling above lining and drining for Type B3-R WKITCHEN ON WKITCHEN WKITCHEN ON WKITCHEN WKITCH