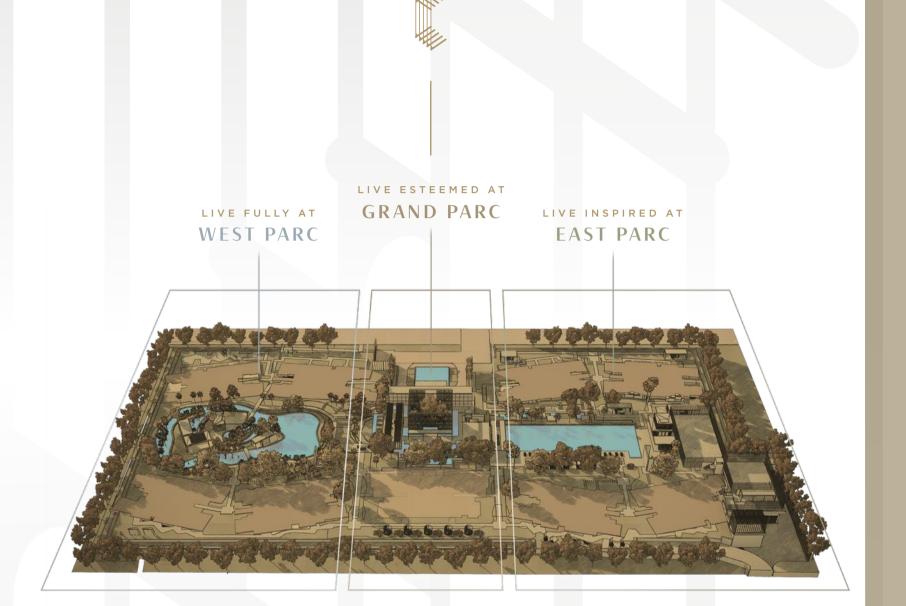

# DISCOVER BRILLIANT WAYS TO LIVE YOUR DREAMS

Nearly three-quarters of Parc Esta's sprawling estate is dedicated to bringing together three sumptuous realms in one idyllic residence. Each one is full of distinct character to create interconnected worlds that deliver transformative experiences. Everyone will find an immersive space to indulge in.

# WEST PARC

# **GRAND PARC**

Be welcomed by the soothing ambience of calm waters lined with bespoke lights at the Lantern Isle. Drive up to a grand foyer and be greeted by a stately arrival hall where luscious openness and elegance flow throughout the expansive Signature Arrival Court.

# EAST PARC

Escape to a haven echoing the delights of far-flung retreats.

Here's an exclusive tropical oasis just steps from your front door. You'll sense it in the openness and quietude, the rhythmic rustling of green leaves, the charm of rustic woodworks, the calming turquoise waters of the 50-metre pool, and the inviting poolside dotted with pampering cabanas, chill-out lounges and so much more.