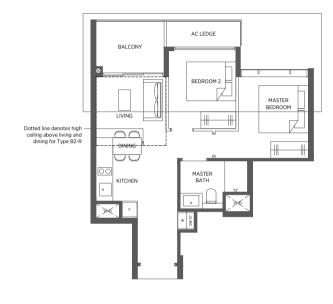

# 2-Bedroom (Premium)

| TYPE BP5                                                                                                                                                         | TYPE BP5-R                                                                                                                                      |
|------------------------------------------------------------------------------------------------------------------------------------------------------------------|-------------------------------------------------------------------------------------------------------------------------------------------------|
| 69 sq m   743 sq ft                                                                                                                                              | 80 sq m   861 sq ft                                                                                                                             |
| #02-01 to #17-01*<br>#02-02 to #17-02<br>#02-10 to #17-10*<br>#02-11 to #17-11<br>#02-57 to #17-57*<br>#02-61 to #17-61*<br>#02-62 to #17-62<br>#02-71 to #17-71 | #18-01*<br>#18-02<br>#18-10*<br>#18-11<br>#18-57*<br>#18-61*<br>#18-62<br>#18-71<br>Incl. of 11 sq m   118 sq ft<br>of void area (high ceiling) |
|                                                                                                                                                                  | above living & dining                                                                                                                           |
|                                                                                                                                                                  | Dotted line denotes high ceiling<br>above living and dining for Type<br>BBS-R<br>BALCONY<br>AC LEDGE<br>BALCONY                                 |
|                                                                                                                                                                  |                                                                                                                                                 |