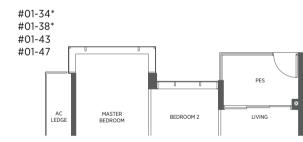

#### TYPE C1

84 sq m | 904 sq ft

## 100 sq m | 1076 sq ft

#02-13 to #17-13 #02-64 to #17-64

MASTER

AC LEDGE

TYPE C1-P

84 sq m | 904 sq ft

#01-13

#01-64

Incl. of 16 s of void are above livin

| #18-13<br>#18-64                                                                     |  |
|--------------------------------------------------------------------------------------|--|
| Incl. of 16 sq m   172 sq ft<br>of void area (high ceiling)<br>above living & dining |  |