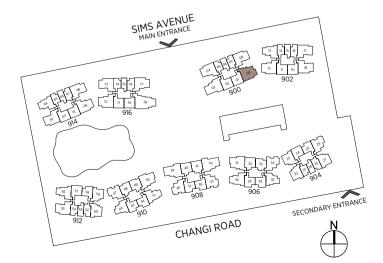

# CHANGI ROAD

# SITE PLAN

## WEST PARC

- 1 Family Lagoon
- 2 Water Beds
- 3 Body Massage Jets 4 Foot Massage Jets
- 5 Bubble Jets
- 6 Kids' Water Jets
- 7 Grill & Dine Island
- 8 Kids' Water Playground
- 9 Island Party Pavilion
- 10 Kids' Party Pavilion
- 11 Junior Glamping Lawn
- 12 Beanbag Lounge

- 18 Sun Tan Loungers
- 19 Lawn Loungers
- 20 Herbs Garden
- 22 Outdoor Multi Gym

- 13 Palm Pool
- 14 Cosy Lounge
- 15 Lagoon Deck

- 16 Fitness Pavilion
- 17 Aqua Gym

- 21 Children's Playground

#### 8 Atrium Lounge

9 Koi Pond Lounge

1 Lantern Isle

4 Atrium Deck

7 Mist Garden

6 Reflective Pond

2 Signature Arrival Court

3 Majestic Tree Atrium

5 Sunken Party Lounge

- 10 Koi Pond
- 11 Garden Lounge
- 12 Lantern Promenade
- 13 Firefly Promenade
- 14 Cabana Park
- 15 Bicycle Lift

## **GRAND PARC** EAST PARC

- 1 50m Lap Pool
- 2 Jacuzzi Pools
- 3 Foot Reflexology Pavilion
- 4 Lawn
- 5 Wi-Fi Pavilion
- 6 Parc Clubhouse
- 7 Poolside Dining Verandah
- 8 Pool Deck
- 9 Luxe Cabanas
- 10 Sun Beds
- 11 Pool Pavilion

- 16 Hi-Tea Pavilion 17 Paws Playground
- 18 Lantern Walk
- 19 Fern Garden
- 20 Grill & Dine Pavilion
- 21 Tennis Court
- 22 Multipurpose Court
- 23 Yoga Pavilion
- 24 Bars & Steps Fitness Station

- 12 Fitness Suite
- 13 Changing Rooms
- 14 Lawn Settee
- 15 Hammock Park

# SCHEMATIC DIAGRAM

| BLOCK | 900 | SIMS | AVENUE | (S | )408966 |
|-------|-----|------|--------|----|---------|
|-------|-----|------|--------|----|---------|