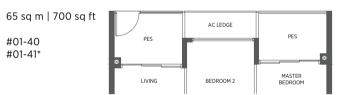

#### TYPE BP1

65 sq m | 700 sq ft

#18-40

#02-40 to #17-40 #02-41 to #17-41\*

#18-41\* Incl. of 7 sq m | 75 sq ft of void area (high ceiling) above living