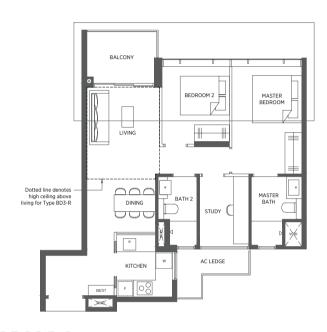

ony and void area (high ceiling). The plans are subject to change as may be required or approved by the relevant authorities. Areas are approximate measurements only and are subject to final survey. Plans are not drawn to scale and do not form part of the contract.

\* Denotes mirror image

Area includes a/c ledge, balcony and void area (high ceiling). The plans are subject to change as may be required or approved by the relevant authorities. Areas are approximate measurements only and are subject to final survey. Plans are not drawn to scale and do not form part of the contract.

#### TYPE BD3

78 sq m | 840 sq ft

**TYPE BD3-R** 89 sg m | 958 sg ft

#### #02-23 to #17-23\* #02-59 to #17-59

#### #18-23\*

#18-59

Incl. of 11 sq m | 118 sq ft of void area (high ceiling) above living







TYPE BD3-P





# **3-Bedroom**

# **3-Bedroom**

| TYPE C3             | TYPE C3-R                                                                   | TYPE C                                   |
|---------------------|-----------------------------------------------------------------------------|------------------------------------------|
| 86 sq m   926 sq ft | 98 sq m   1055 sq ft                                                        | 103 sq m                                 |
| #03-26 to #17-26*   | #18-26*                                                                     | #18-34*                                  |
| #02-34 to #17-34*   | #18-38*                                                                     | #18-47                                   |
| #02-38 to #17-38*   |