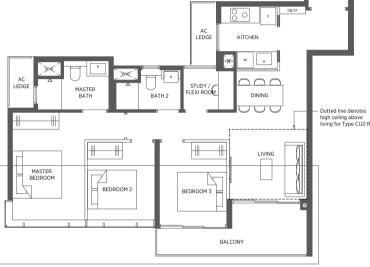

102 sq m | 1098 sq ft

#02-18 to #17-18\* #18-18\*

#18-63 Incl. of 9 sq m | 97 sq ft of void area (high ceiling) above living

|  | TYPE | CP1 | TYPE | CP1-R |
|--|------|-----|------|-------|
|--|------|-----|------|-------|

95 sg m | 1023 sg ft 112 sg m | 1206 sg ft

#02-04 to #17-04\* #18-04\* #02-77 to #17-77

#18-77

BALCONY

| Incl. of 17 sq m   183 sq ft<br>of void area (high ceiling)<br>above living & dining |  |
|--------------------------------------------------------------------------------------|--|

TYPE CP2 TYPE CP2-R

107 sq m | 1152 sq ft 96 sq m | 1033 sq ft

#02-12 to #17-12\* #02-69 to #17-69 #18-12\* #02-72 to #17-72\*

#18-69 #18-72\*

Incl. of 11 sq m | 118 sq ft of void area (high ceiling) above living

Dotted line denotes high ceiling above living for Type CP2-R



#### TYPE CU2-P

96 sq m | 1033 sq ft

#01-18\* #01-63





#### TYPE CP1-P

98 sq m | 1055 sq ft

#01-04\* #01-77



#### TYPE CP2-P

99 sq m | 1066 sq ft

#01-12\* #01-69 #01-72\*

\* Denotes mirror image

Area includes a/c ledge, balcony and void area (high ceiling). The plans are subject to change as may be required or approved by the relevant authorities. Areas are approximate measurements only and are subject to final survey. Plans are not drawn to scale and do not form part of the contract.



\* Denotes mirror image

Area includes a/c ledge, balcony and void area (high ceiling). The plans are subject to change as may be required or approved by the relevant authorities. Areas are approximate measurements only and are subject to final survey. Plans are not drawn to scale and do not