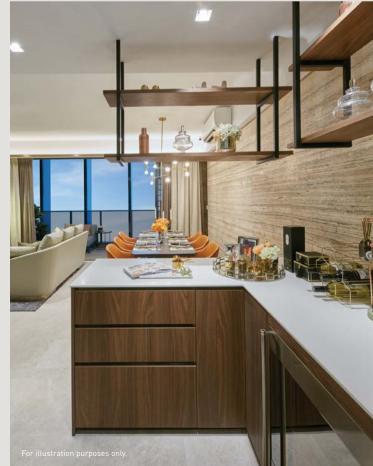

# FIT FOR A CHEF

Every Parc Esta home boasts a functional and fully equipped kitchen that fulfills the demands of modern connoisseurs - designer fittings and the finest appliances including a SMEG hob, hood, oven, refrigerator and washer-cum-dryer. In selected units, the kitchen comes with a sleek wine chiller from Vintec.