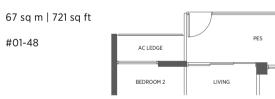

#### TYPE BP2

66 sq m | 710 sq ft 80 sq m | 861 sq ft

#02-49 to #17-49

Incl. of 14 sq m | 151 sq ft of void area (high ceiling) above living

#18-49

TYPE BP2-R

| TYPE BP3            | TYPE BP3-R                                                                           |
|---------------------|--------------------------------------------------------------------------------------|
| 67 sq m   721 sq ft | 80 sq m   861 sq ft                                                                  |
| #02-48 to #17-48    | #18-48                                                                               |
|                     | Incl. of 13 sq m   140 sq ft<br>of void area (high ceiling)<br>above living & dining |