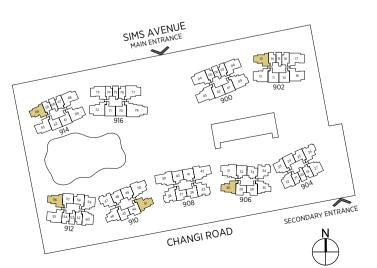

# CHANGI ROAD

# SITE PLAN

## WEST PARC

- 1 Family Lagoon
- 2 Water Beds
- 3 Body Massage Jets 4 Foot Massage Jets
- 5 Bubble Jets
- 6 Kids' Water Jets
- 7 Grill & Dine Island
- 8 Kids' Water Playground
- 9 Island Party Pavilion
- 10 Kids' Party Pavilion
- 11 Junior Glamping Lawn
- 12 Beanbag Lounge

- 18 Sun Tan Loungers
- 19 Lawn Loungers
- 20 Herbs Garden
- 22 Outdoor Multi Gym

- 13 Palm Pool
- 14 Cosy Lounge
- 15 Lagoon Deck

- 16 Fitness Pavilion
- 17 Aqua Gym

- 21 Children's Playground

#### 8 Atrium Lounge

9 Koi Pond Lounge

1 Lantern Isle

4 Atrium Deck

7 Mist Garden

6 Reflective Pond

2 Signature Arrival Court

3 Majestic Tree Atrium

5 Sunken Party Lounge

- 10 Koi Pond
- 11 Garden Lounge
- 12 Lantern Promenade
- 13 Firefly Promenade
- 14 Cabana Park
- 15 Bicycle Lift

## **GRAND PARC** EAST PARC

- 1 50m Lap Pool
- 2 Jacuzzi Pools
- 3 Foot Reflexology Pavilion
- 4 Lawn
- 5 Wi-Fi Pavilion
- 6 Parc Clubhouse
- 7 Poolside Dining Verandah
- 8 Pool Deck
- 9 Luxe Cabanas
- 10 Sun Beds
- 11 Pool Pavilion

- 16 Hi-Tea Pavilion 17 Paws Playground
- 18 Lantern Walk
- 19 Fern Garden
- 20 Grill & Dine Pavilion
- 21 Tennis Court
- 22 Multipurpose Court
- 23 Yoga Pavilion
- 24 Bars & Steps Fitness Station

- 12 Fitness Suite
- 13 Changing Rooms
- 14 Lawn Settee
- 15 Hammock Park

#### OTHERS

- A Jogging Trail
- B Guard Post
- C Vehicular Ingress & Egress
- D Pedestrian Side Gate

#### BASEMENT

- E Shoppes @ Parc Esta
- F Management Office
- G Transformer Room
- H Substation
- Bin Centre