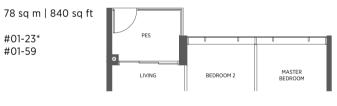

# 2-Bedroom + Study

| <b>TYPE BD2</b>     | <b>TYPE BD2-R</b>    |
|---------------------|----------------------|
| 78 sq m   840 sq ft | 95 sq m   1023 sq ft |
| #02-22 to #17-22*   | #18-22*              |
| #03-27 to #17-27    | #18-27               |
| #02-60 to #17-60    | #18-60               |

Incl. of 17 sq m | 183 sq ft of void area (high ceiling) above living & dining