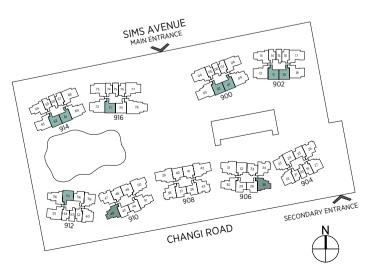

| TYPE BD1-R          |
|---------------------------------------|---------------------|
| 77 sq m   829 sq ft                   | 85 sq m   915 sq ft |
| #02-35 to #17-35*<br>#02-46 to #17-46 | #18-35*<br>#18-46   |

Incl. of 8 sq m | 86 sq ft of void area (high ceiling) above living

# 2-Bedroom + Study

| <b>TYPE BD2</b>     | <b>TYPE BD2-R</b>    |
|---------------------|----------------------|
| 78 sq m   840 sq ft | 95 sq m   1023 sq ft |
| #02-22 to #17-22*   | #18-22*              |
| #03-27 to #17-27    | #18-27               |
| #02-60 to #17-60    | #18-60               |

Incl. of 17 sq m | 183 sq ft of void area (high ceiling) above living & dining



#### TYPE BD1-P

77 sq m | 829 sq ft



BEDROOM 2 LIVING



#### TYPE BD2-P

78 sq m | 840 sq ft #01-22\* #01-60



\* Denotes mirror image

Area includes a/c ledge, balcony and void area (high ceiling). The plans are subject to change as may be required or approved by the relevant authorities. Areas are approximate measurements only and are subject to final survey. Plans are not drawn to scale and do not form part of the contract.

\* Denotes mirror image

Area includes a/c ledge, balcony and void area (high ceiling). The plans are subject to change as may be required or approved by the relevant authorities. Areas are approximate measurements only and are subject to final survey. Plans are not drawn to scale and do not form part of the contract.

#### TYPE BD3

78 sq m | 840 sq ft

**TYPE BD3-R** 89 sg m | 958 sg ft

#### #02-23 to #17-23\* #02-59 to #17-59

#### #18-23\*

#18-59

Incl. of 11 sq m |