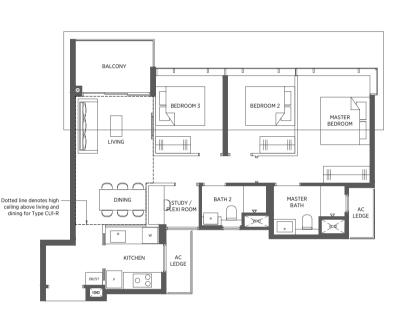

edge, balcony and void area (high ceiling). The plans are subject to change as may be required or approved by the relevant authorities. Areas are approximate measurements only and are subject to final survey. Plans are not drawn to scale and do not form part of the contract.

#### TYPE C1-R



Ш

MASTER BATH

# **3-Bedroom + Study**



n | 1109 sq ft

| 183 sq ft igh ceiling) dining

#### TYPE CU1

| #02-08 to | #17-08  |
|-----------|---------|
| #02-17 to | #17-17  |
| #02-55 to | #17-55  |
| #02-68 to | #17-68  |
| #02-73 to | #17-73* |

#### TYPE CU1-R

#### 89 sq m | 958 sq ft 104 sq m | 1119 sq ft

| #18-08  |  |
|---------|--|
| #18-17  |  |
| #18-55  |  |
| #18-68  |  |
| #18-73* |  |
|         |  |

Incl. of 15 sq m | 161 sq ft of void area (high ceiling) above living & dining





#### TYPE CU1-P

95 sq m | 1023 sq ft





# 3-Bedroom + Study

# **3-Bedroom (Premium)**

# **3-Bedroom (Premium)**

#### TYPE CU2

93 sq m | 1001 sq ft

#02-63 to #17-63

#### TYPE CU2-R 102 sq m | 1098 sq ft

#02-18 to #17-18\* #18-18\*

#18-63 Incl. of 9 sq m | 97 sq ft of void area (high ceiling) above living

|  | TYPE | CP1 | TYPE | CP1-R |
|--|------|-----|------|-------|
|--|------|-----|------|-------|

95 sg m | 1023 sg ft 112 sg m | 1206 sg ft

#02-04 to #17-04\* #18-04\* #02-77 to #17-77

#18-77

BALCONY

| Incl. of 17 sq m   183 sq ft<br>of void area (high ceiling)<br>above living & dining |  |
|--------------------------------------------------------------------------------------|--|

TYPE CP2 TYPE CP2-R

107 sq m | 1152 sq ft 96 sq m | 1033 sq ft

#02-12 to #17-12\* #02-6