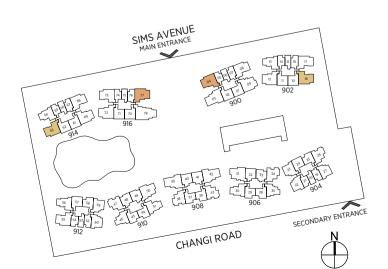

# CHANGI ROAD

# SITE PLAN

## WEST PARC

- 1 Family Lagoon
- 2 Water Beds
- 3 Body Massage Jets 4 Foot Massage Jets
- 5 Bubble Jets
- 6 Kids' Water Jets
- 7 Grill & Dine Island
- 8 Kids' Water Playground
- 9 Island Party Pavilion
- 10 Kids' Party Pavilion
- 11 Junior Glamping Lawn
- 12 Beanbag Lounge

- 18 Sun Tan Loungers
- 19 Lawn Loungers
- 20 Herbs Garden
- 22 Outdoor Multi Gym

- 13 Palm Pool
- 14 Cosy Lounge
- 15 Lagoon Deck

- 16 Fitness Pavilion
- 17 Aqua Gym

- 21 Children's Playground

#### 8 Atrium Lounge

9 Koi Pond Lounge

1 Lantern Isle

4 Atrium Deck

7 Mist Garden

6 Reflective Pond

2 Signature Arrival Court

3 Majestic Tree Atrium

5 Sunken Party Lounge

- 10 Koi Pond
- 11 Garden Lounge
- 12 Lantern Promenade
- 13 Firefly Promenade
- 14 Cabana Park
- 15 Bicycle Lift

## **GRAND PARC** EAST PARC

- 1 50m Lap Pool
- 2 Jacuzzi Pools
- 3 Foot Reflexology Pavilion
- 4 Lawn
- 5 Wi-Fi Pavilion
- 6 Parc Clubhouse
- 7 Poolside Dining Verandah
- 8 Pool Deck
- 9 Luxe Cabanas
- 10 Sun Beds
- 11 Pool Pavilion

- 16 Hi-Tea Pavilion 17 Paws Playground
- 18 Lantern Walk
- 19 Fern Garden
- 20 Grill & Dine Pavilion
- 21 Tennis Court
- 22 Multipurpose Court
- 23 Yoga Pavilion
- 24 Bars & Steps Fitness Station

- 12 Fitness Suite
- 13 Changing Rooms
- 14 Lawn Settee
- 15 Hammock Park

#### BLOCK 916 SIMS AVENUE (S)408974

#### BLOCK 914 SIMS AVENUE (S)408973

|    | 61             | 62             | 63             | 64            | 65            | 66            | 67             | 68             | 69             |    |
|----|----------------|----------------|----------------|---------------|---------------|---------------|----------------|----------------|----------------|----|
| 18 | BP5-R<br>18-61 | BP5-R<br>18-62 | CU2-R<br>18-63 | C1-R<br>18-64 | A2-R<br>18-65 | A1-R<br>18-66 | AD1-R<br>18-67 | CU1-R<br>18-68 | CP2-R<br>18-69 | 18 |
| 17 | BP5<br>17-61   | BP5<br>17-62   | CU2<br>17-63   | C1<br>17-64   | A2<br>17-65   | A1<br>17-66   | AD1<br>17-67   | CU1<br>17-68   | CP2<br>17-69   | 17 |
| 16 | BP5<br>16-61   | BP5<br>16-62   | CU2<br>16-63   | C1<br>16-64   | A2<br>16-65   | A1<br>16-66   | AD1<br>16-67   | CU1<br>16-68   | CP2<br>16-69   | 16 |
| 15 | BP5<br>15-61   | BP5<br>15-62   | CU2<br>15-63   | C1<br>15-64   | A2<br>15-65   | A1<br>15-66   | AD1<br>15-67   | CU1<br>15-68   | CP2<br>15-69   | 15 |
| 14 | BP5<br>14-61   | BP5<br>14-62   | CU2<br>14-63   | C1<br>14-64   | A2<br>14-65   | A1<br>14-66   | AD1<br>14-67   | CU1<br>14-68   | CP2<br>14-69   | 14 |
| 13 | BP5<br>13-61   | BP5<br>13-62   | CU2<br>13-63   | C1<br>13-64   | A2<br>13-65   | A1<br>13-66   | AD1<br>13-67   | CU1<br>13-68   | CP2<br>13-69   | 13 |
| 12 | BP5<br>12-61   | BP5<br>12-62   | CU2<br>12-63   | C1<br>12-64   | A2<br>12-65   | A1<br>12-66   | AD1<br>12-67   | CU1<br>12-68   | CP2<br>12-69   | 12 |
| 11 | BP5<br>11-61   | BP5<br>11-62   | CU2<br>11-63   | C1<br>11-64   | A2<br>11-65   | A1<br>11-66   | AD1<br>11-67   | CU1<br>11-68   | CP2<br>11-69   | 1  |
| 10 | BP5<br>10-61   | BP5<br>10-62   | CU2<br>10-63   | C1<br>10-64   | A2<br>10-65   | A1<br>10-66   | AD1<br>10-67   | CU1<br>10-68   | CP2<br>10-69   | 10 |
| 9  | BP5<br>09-61   | BP5<br>09-62   | CU2<br>09-63   | C1<br>09-64   | A2<br>09-65   | A1<br>09-66   | AD1<br>09-67   | CU1<br>09-68   | CP2<br>09-69   | ç  |
| 8  | BP5<br>08-61   | BP5<br>08-62   | CU2<br>08-63   | C1<br>08-64   | A2<br>08-65   | A1<br>08-66   | AD1<br>08-67   | CU1<br>08-68   | CP2<br>08-69   | 8  |
| 7  | BP5<br>07-61   | BP5<br>07-62   | CU2<br>07-63   | C1<br>07-64   | A2<br>07-65   | A1<br>07-66   | AD1<br>07-67   | CU1<br>07-68   | CP2<br>07-69   | 7  |
| 6  | BP5<br>06-61   | BP5<br>06-62   | CU2<br>06-63   | C1<br>06-64   | A2<br>06-65   | A1<br>06-66   | AD1<br>06-67   | CU1<br>06-68   | CP2<br>06-69   | 6  |
| 5  | BP5<br>05-61   | BP5<br>05-62   | CU2<br>05-63   | C1<br>05-64   | A2<br>05-65   | A1<br>05-66   | AD1<br>05-67   | CU1<br>05-68   | CP2<br>05-69   | 5  |
| 4  | BP5<br>04-61   | BP5<br>04-62   | CU2<br>04-63   | C1<br>04-64   | A2<br>04-65   | A1<br>04-66   | AD1<br>04-67   | CU1<br>04-68   | CP2<br>04-69   | 4  |
| 3  | BP5<br>03-61   | BP5<br>03-62   | CU2<br>03-63   | C1<br>03-64   | A2<br>03-65   | A1<br>03-66   | AD1<br>03-67   | CU1<br>03-68   | CP2<br>03-69   | 3  |
| 2  | BP5<br>02-61   | BP5<br>02-62   | CU2<br>02-63   | C1<br>02-64   | A2<br>02-65   | A1<br>02-66   | AD1<br>02-67   | CU1<br>02-68   | CP2<br>02-69   | 2  |
| 1  | AD3-P<br>01-61 | BP5-P<br>01-62 | CU2-P<br>01-63 | C1-P<br>01-64 | A2-P<br>01-65 | A1-P<br>01-66 | AD1-P<br>01-67 | CU1-P<br>01-68 | CP2-P<br>01-69 | 1  |