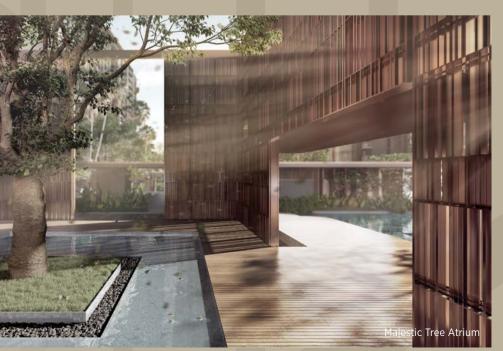

# **GRAND PARC**

Be welcomed by the soothing ambience of calm waters lined with bespoke lights at the Lantern Isle. Drive up to a grand foyer and be greeted by a stately arrival hall where luscious openness and elegance flow throughout the expansive Signature Arrival Court.

As you ascend the elegant stone steps, be held captive by the serenity of a picturesque atrium and let the enjoyment of coming home to an unforgettable dwelling linger.

An architectural wonder that is as splendid as it is indulging. Welcome to Parc Esta's architectural centerpiece, offering an idyllic vantage point to gaze at the full splendour of your home's central realm.

At the heart of Grand Parc is the Majestic Tree Atrium, which lends a picturesque setting to the enchanting Reflective Pond close by, cradling the Sunken Party Lounge.

Elegantly covered walkways choreograph the seamless discovery of more decadent surprises. Your yearning for quietude will draw you to the exquisite Atrium Lounge and Garden Lounge, which overlook the tranquil Koi Pond and its cosy Koi Pond Lounge.