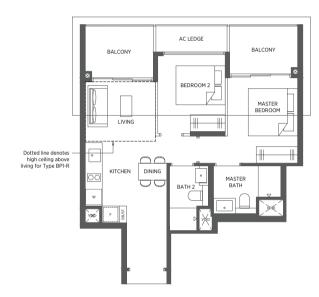

#18-41\* Incl. of 7 sq m | 75 sq ft of void area (high ceiling) above living

#### TYPE BP2

66 sq m | 710 sq ft 80 sq m | 861 sq ft

#02-49 to #17-49

Incl. of 14 sq m | 151 sq ft of void area (high ceiling) above living

#18-49

TYPE BP2-R

| TYPE BP3            | TYPE BP3-R                                                                           |
|---------------------|--------------------------------------------------------------------------------------|
| 67 sq m   721 sq ft | 80 sq m   861 sq ft                                                                  |
| #02-48 to #17-48    | #18-48                                                                               |
|                     | Incl. of 13 sq m   140 sq ft<br>of void area (high ceiling)<br>above living & dining |



#### **TYPE BP1-P**







#01-49





MASTER







Area includes a/c ledge, balcony and void area (high ceiling). The plans are subject to change as may be required or approved by the relevant authorities. Areas are approximate measurements only and are subject to final survey. Plans are not drawn to scale and do not form part of the contract.

\* Denotes mirror image

Area includes a/c ledge, balcony and void area (high ceiling). The plans are subject to change as may be required or approved by the relevant authorities. Areas are approximate measurements only and are subject to final survey. Plans are not drawn to scale and do not form part of the contract.

#### TYPE BP1-R 72 sq m | 775 sq ft

#### TYPE BP4

68 sq m | 732 sq ft #02-70 to #17-70

#### **TYPE BP4-R**

#### 79 sq m | 85