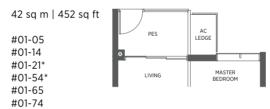

#### TYPE A2 TYPE A2-R

42 sq m | 452 sq ft 51 sq m | 549 sq ft

| #02-05 to #17-05  | #18-05  |
|-------------------|---------|
| #02-14 to #17-14  | #18-14  |
| #02-21 to #17-21* | #18-21* |
| #02-54 to #17-54* | #18-54* |
| #02-65 to #17-65  | #18-65  |
| #02-74 to #17-74  | #18-74  |

Incl. of 9 sq m | 97 sq ft of void area (high ceiling) above living & dining