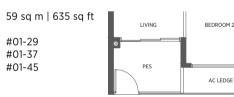

#### TYPE B2

56 sq m | 603 sq ft #02-32 to #17-32

#17-32 #18-32

Incl. of 8 sq m | 86 sq ft of void area (high ceiling) above living & dining

TYPE B2-R

64 sq m | 689 sq ft

| <b>TYPE B3</b><br>59 sq m   635 sq ft                                                                                   | <b>TYPE B3-R</b><br>70 sq m   753 sq ft                     |
|-------------------------------------------------------------------------------------------------------------------------|-------------------------------------------------------------|
| #02-28 to #17-28*<br>#02-29 to #17-29<br>#02-36 to #17-36*<br>#02-37 to #17-37<br>#02-44 to #17-44*<br>#02-45 to #17-45 | #18-28*<br>#18-29<br>#18-36*<br>#18-37<br>#18-44*<br>#18-45 |