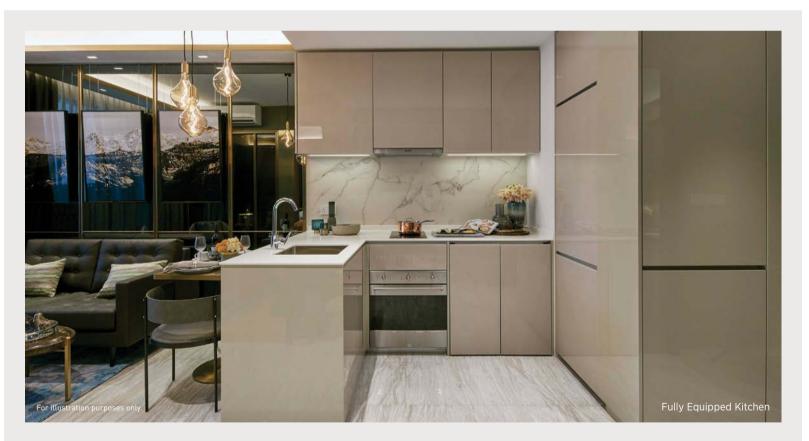

# FIT FOR A CHEF

Every Parc Esta home boasts a functional and fully equipped kitchen that fulfills the demands of modern connoisseurs - designer fittings and the finest appliances including a SMEG hob, hood, oven, refrigerator and washer-cum-dryer. In selected units, the kitchen comes with a sleek wine chiller from Vintec.