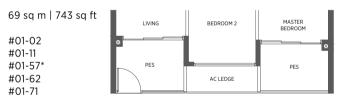

#### TYPE B4

59 sq m | 635 sq ft

#02-24 to #17-24 #02-25 to #17-25\* #02-58 to #17-58\*

#### TYPE B4-R

69 sq m | 743 sq ft

Incl. of 10 sq m | 108 sq ft of void area (high ceiling) above living & dining

#18-25\*

#18-58\*

#### TYPE B4-R1

70 sq m | 753 sq ft

#### #18-24

Incl. of 11 sq m | 118 sq ft of void area (high ceiling) above living & dining