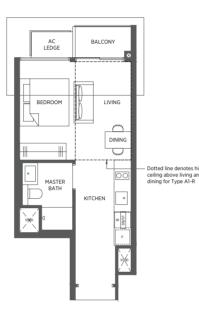

# 1-Bedroom

#### TYPE A1 TYPE A1-R

39 sq m | 420 sq ft 48 sq m | 517 sq ft

| #02-06 to #17-06  | #18-06  |
|-------------------|---------|
| #02-15 to #17-15  | #18-15  |
| #02-20 to #17-20* | #18-20* |
| #02-53 to #17-53* | #18-53* |
| #02-66 to #17-66  | #18-66  |
| #02-75 to #17-75  | #18-75  |

Incl. of 9 sq m | 97 sq ft of void area (high ceiling) above living & dining

#### TYPE A1-P

39 sq m | 420 sq ft #01-06 #01-15 #01-20\* #01-53\*

#01-66 #01-75

\* Denotes mirror image

Area includes a/c ledge, balcony and void area (high ceiling). The plans are subject to change as may be required or approved by the relevant authorities. Areas are approximate measurements only and are subject to final survey. Plans are not drawn to scale and do not form part of the contract.