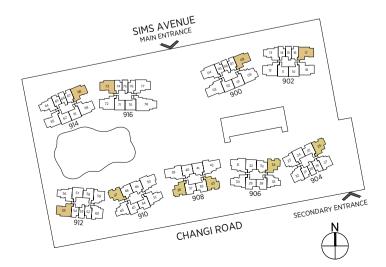

The plans are subject to change as may be required or approved by the relevant authorities. Areas are approximate measurements only and are subject to final survey. Plans are not drawn to scale and do not form part of the contract.

#### TYPE C1-R



Ш

MASTER BATH

# **3-Bedroom + Study**



n | 1109 sq ft

| 183 sq ft igh ceiling) dining

#### TYPE CU1

| #02-08 to | #17-08  |
|-----------|---------|
| #02-17 to | #17-17  |
| #02-55 to | #17-55  |
| #02-68 to | #17-68  |
| #02-73 to | #17-73* |

#### TYPE CU1-R

#### 89 sq m | 958 sq ft 104 sq m | 1119 sq ft

| #18-08  |  |
|---------|--|
| #18-17  |  |
| #18-55  |  |
| #18-68  |  |
| #18-73* |  |
|         |  |

Incl. of 15 sq m | 161 sq ft of void area (high ceiling) above living & dining





#### TYPE CU1-P

95 sq m | 1023 sq ft





# 3-Bedroom + Study

# **3-Bedroom (Premium)**

# **3-Bedroom (Premium)**

#### TYPE CU2

93 sq m | 1001 sq ft

#02-63 to #17-63

#### TYPE CU2-R 102 sq m | 1098 sq ft

#02-18 to #17-18\* #18-18\*

#18-63 Incl. of 9 sq m | 97 sq ft of void area (high ceiling) above living

|  | TYPE | CP1 | TYPE | CP1-R |
|--|------|-----|------|-------|
|--|------|-----|------|-------|

95 sg m | 1023 sg ft 112 sg m | 1206 sg ft

#02-04 to #17-04\* #18-04\* #02-77 to #17-77

#18-77

BALCONY

| Incl. of 17 sq m   183 sq ft<br>of void area (high ceiling)<br>above living & dining |  |
|--------------------------------------------------------------------------------------|--|

TYPE CP2 TYPE CP2-R

107 sq m | 1152 sq ft 96 sq m | 1033 sq ft

#02-12 to #17-12\* #02-69 to #17-69 #18-12\* #02-72 to #17-72\*

#1