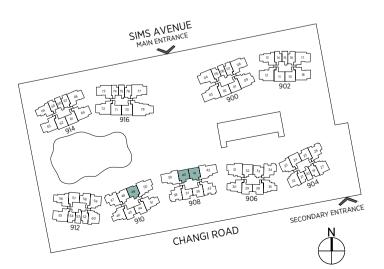

# CHANGI ROAD

# SITE PLAN

#### BLOCK 916 SIMS AVENUE (S)408974

#### BLOCK 914 SIMS AVENUE (S)408973

|    | 61             | 62             | 63             | 64            | 65            | 66            | 67             | 68             | 69             |    |
|----|----------------|----------------|----------------|---------------|---------------|---------------|----------------|----------------|----------------|----|
| 18 | BP5-R<br>18-61 | BP5-R<br>18-62 | CU2-R<br>18-63 | C1-R<br>18-64 | A2-R<br>18-65 | A1-R<br>18-66 | AD1-R<br>18-67 | CU1-R<br>18-68 | CP2-R<br>18-69 | 18 |
| 17 | BP5<br>17-61   | BP5<br>17-62   | CU2<br>17-63   | C1<br>17-64   | A2<br>17-65   | A1<br>17-66   | AD1<br>17-67   | CU1<br>17-68   | CP2<br>17-69   | 17 |
| 16 | BP5<br>16-61   | BP5<br>16-62   | CU2<br>16-63   | C1<br>16-64   | A2<br>16-65   | A1<br>16-66   | AD1<br>16-67   | CU1<br>16-68   | CP2<br>16-69   | 16 |
| 15 | BP5<br>15-61   | BP5<br>15-62   | CU2<br>15-63   | C1<br>15-64   | A2<br>15-65   | A1<br>15-66   | AD1<br>15-67   | CU1<br>15-68   | CP2<br>15-69   | 15 |
| 14 | BP5<br>14-61   | BP5<br>14-62   | CU2<br>14-63   | C1<br>14-64   | A2<br>14-65   | A1<br>14-66   | AD1<br>14-67   | CU1<br>14-68   | CP2<br>14-69   | 14 |
| 13 | BP5<br>13-61   | BP5<br>13-62   | CU2<br>13-63   | C1<br>13-64   | A2<br>13-65   | A1<br>13-66   | AD1<br>13-67   | CU1<br>13-68   | CP2<br>13-69   | 13 |
| 12 | BP5<br>12-61   | BP5<br>12-62   | CU2<br>12-63   | C1<br>12-64   | A2<br>12-65   | A1<br>12-66   | AD1<br>12-67   | CU1<br>12-68   | CP2<br>12-69   | 12 |
| 11 | BP5<br>11-61   | BP5<br>11-62   | CU2<br>11-63   | C1<br>11-64   | A2<br>11-65   | A1<br>11-66   | AD1<br>11-67   | CU1<br>11-68   | CP2<br>11-69   | 1  |
| 10 | BP5<br>10-61   | BP5<br>10-62   | CU2<br>10-63   | C1<br>10-64   | A2<br>10-65   | A1<br>10-66   | AD1<br>10-67   | CU1<br>10-68   | CP2<br>10-69   | 10 |
| 9  | BP5<br>09-61   | BP5<br>09-62   | CU2<br>09-63   | C1<br>09-64   | A2<br>09-65   | A1<br>09-66   | AD1<br>09-67   | CU1<br>09-68   | CP2<br>09-69   | ç  |
| 8  | BP5<br>08-61   | BP5<br>08-62   | CU2<br>08-63   | C1<br>08-64   | A2<br>08-65   | A1<br>08-66   | AD1<br>08-67   | CU1<br>08-68   | CP2<br>08-69   | 8  |
| 7  | BP5<br>07-61   | BP5<br>07-62   | CU2<br>07-63   | C1<br>07-64   | A2<br>07-65   | A1<br>07-66   | AD1<br>07-67   | CU1<br>07-68   | CP2<br>07-69   | 7  |
| 6  | BP5<br>06-61   | BP5<br>06-62   | CU2<br>06-63   | C1<br>06-64   | A2<br>06-65   | A1<br>06-66   | AD1<br>06-67   | CU1<br>06-68   | CP2<br>06-69   | 6  |
| 5  | BP5<br>05-61   | BP5<br>05-62   | CU2<br>05-63   | C1<br>05-64   | A2<br>05-65   | A1<br>05-66   | AD1<br>05-67   | CU1<br>05-68   | CP2<br>05-69   | 5  |
| 4  | BP5<br>04-61   | BP5<br>04-62   | CU2<br>04-63   | C1<br>04-64   | A2<br>04-65   | A1<br>04-66   | AD1<br>04-67   | CU1<br>04-68   | CP2<br>04-69   | 4  |
| 3  | BP5<br>03-61   | BP5<br>03-62   | CU2<br>03-63   | C1<br>03-64   | A2<br>03-65   | A1<br>03-66   | AD1<br>03-67   | CU1<br>03-68   | CP2<br>03-69   | 3  |
| 2  | BP5<br>02-61   | BP5<br>02-62   | CU2<br>02-63   | C1<br>02-64   | A2<br>02-65   | A1<br>02-66   | AD1<br>02-67   | CU1<br>02-68   | CP2<br>02-69   | 2  |
| 1  | AD3-P<br>01-61 | BP5-P<br>01-62 | CU2-P<br>01-63 | C1-P<br>01-64 | A2-P<br>01-65 | A1-P<br>01-66 | AD1-P<br>01-67 | CU1-P<br>01-68 | CP2-P<br>01-69 | 1  |

#### BLOCK 910 SIMS AVENUE (S)408971

| E  |    | 8972 | (S)40 | ENUE | S AVI | 2 SIM | CK 912 | BLO |    |
|----|----|------|-------|------|-------|-------|--------|-----|----|
| 44 | 60 | 59   | 58    | 57   | 56    | 55    | 54     | 53  | 52 |

# SCHEMATIC DIAGRAM

| BLOCK | 900 | SIMS | AVENUE | (S | )408966 |
|-------|-----|------|--------|----|---------|
|-------|-----|------|--------|----|---------|