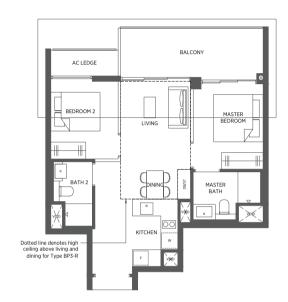

void area (high ceiling) above living

#### TYPE BP2

66 sq m | 710 sq ft 80 sq m | 861 sq ft

#02-49 to #17-49

Incl. of 14 sq m | 151 sq ft of void area (high ceiling) above living

#18-49

TYPE BP2-R

| TYPE BP3            | TYPE BP3-R                                                                           |
|---------------------|--------------------------------------------------------------------------------------|
| 67 sq m   721 sq ft | 80 sq m   861 sq ft                                                                  |
| #02-48 to #17-48    | #18-48                                                                               |
|                     | Incl. of 13 sq m   140 sq ft<br>of void area (high ceiling)<br>above living & dining |



#### **TYPE BP1-P**







#01-49





MASTER







Area includes a/c ledge, balcony and void area (high ceiling). The plans are subject to change as may be required or approved by the relevant authorities. Areas are approximate measurements only and are subject to final survey. Plans are not drawn to scale and do not form part of the contract.

\* Denotes mirror image

Area includes a/c ledge, balcony and void area (high ceiling). The plans are subject to change as may be required or approved by the relevant authorities. Areas are approximate measurements only and are subject to final survey. Plans are not drawn to scale and do not form part of the contract.

#### TYPE BP1-R 72 sq m | 775 sq ft

#### TYPE BP4

68 sq m | 732 sq ft #02-70 to #17-70

#### **TYPE BP4-R**

#### 79 sq m | 850 sq ft

#### #18-70

Incl. of 11 sq m