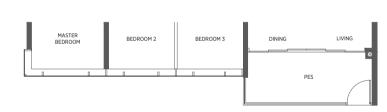

cony and void area (high ceiling). The plans are subject to change as may be required or approved by the relevant authorities. Areas are approximate measurements only and are subject to final survey. Plans are not drawn to scale and do not form part of the contract.





# **4-Bedroom (Premium)**

TYPE DP TYPE DP-R

114 sq m | 1227 sq ft 131 sq m | 1410 sq ft

| #02-03 to #17-03  | #18-03  |
|-------------------|---------|
| #02-39 to #17-39* | #18-39* |
| #02-42 to #17-42  | #18-42  |
|                   |         |

Incl. of 17 sq m | 183 sq ft of void area (high ceiling) above living & dining



130 sq m | 1399 sq ft

#02-78 to #17-78

#18-78

Incl. of 19 sq m | 205 sq ft of void area (high ceiling) above living & dining



#### TYPE DP-P

114 sq m | 1227 sq ft

#01-03 #01-39\* #01-42



# TYPE E-P

137 sq m | 1475 sq ft

#01-78

00

 $\left( \right)$ 

 $\left( \right)$ D

D

Dotted line denotes high ceiling above living and dining for Type E-F

Area includes a/c ledge, balcony and void area (high ceiling). The plans are subject to change as may be required or approved by the relevant authorities. Areas are approximate measurements only and are subject to final survey. Plans are not drawn to scale and do not form part of the contract.



\* Denotes mirror image

Area includes a/c ledge, balcony and void area (high ceiling). The plans are subject to change as may be required or approved by the relevant authorities. Areas are approximate measurements only and are subject to final survey. Plans are not drawn to scale and do not form part of the contract.





#### NOTE:

L