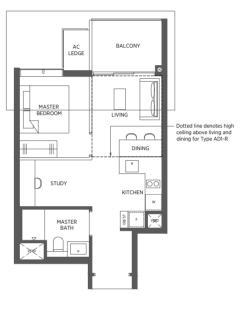

#### TYPE AD2 TYPE AD2-R

49 sq m | 527 sq ft 58 sq m | 624 sq ft

TYPE AD2-P

49 sq m | 527 sq ft

#01-07 #01-16

#02-07 to #17-07 #18-07 #02-16 to #17-16 #18-16 #02-19 to #17-19\* #18-19\*

lncl. of 9 sq m | 97 sq ft of void area (high ceiling) above living & dining

Dotted line denotes high ceiling above living and dining for Type AD2-R