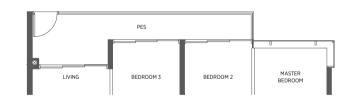

#### Dotted line denotes high ceiling above lining and drining for Type B3-R WKITCHEN ON WKITCHEN WKITCHEN ON WKITCHEN WKITCH