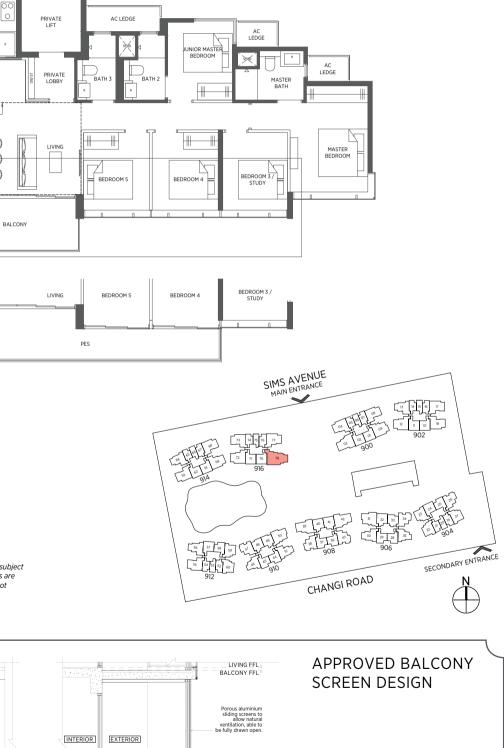

# YOUR NEW HOME, YOUR PERSONAL PRIDE

Clever spatial planning reveals homes that are open and generous in scale, offering natural light and a sense of intimacy with the surroundings.

Every unit from one to five-bedroom residences has a balcony or private enclosed space that opens out to vast unhindered views.

Clean lines and well-proportioned spaces make a striking first impression, with contemporary styling adding fashionable flair to inspire a sophisticated yet relaxed lifestyle.

Choose from a variety of units from one to five-bedroom apartments. While each one is bright, airy and elegant, top floor units come with high-ceilinged living rooms.

BEDAZZLE

BECOME

BELONG

BEYOND

The spacious bedrooms offer design cues with great attention to detail to create a calming experience in an organic, fresh environment.

Wherever you look, you will be reminded of luxury and exclusivity. There is a private lift for all five-bedroom apartments, which are equipped with upscale comforts including wet and dry kitchens.