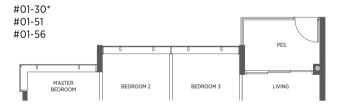

# **3-Bedroom**

| TYPE C3             | TYPE C3-R                                                                   | TYPE C                                   |
|---------------------|-----------------------------------------------------------------------------|------------------------------------------|
| 86 sq m   926 sq ft | 98 sq m   1055 sq ft                                                        | 103 sq m                                 |
| #03-26 to #17-26*   | #18-26*                                                                     | #18-34*                                  |
| #02-34 to #17-34*   | #18-38*                                                                     | #18-47                                   |
| #02-38 to #17-38*   | #18-43                                                                      |                                          |
| #02-43 to #17-43    |                                                                             | Incl. of 17 sq m   1                     |
| #02-47 to #17-47    | Incl. of 12 sq m   129 sq ft<br>of void area (high ceiling)<br>above living | of void area (higl<br>above living & dir |

#### **TYPE C3-P**

86 sq m | 926 sq ft

\* Denotes mirror image

Area includes a/c ledge, balcony and void area (high ceiling). The plans are subject to change as may be required or approved by the relevant authorities. Areas are approximate measurements only and are subject to final survey. Plans are not drawn to scale and do not form part of the contract.