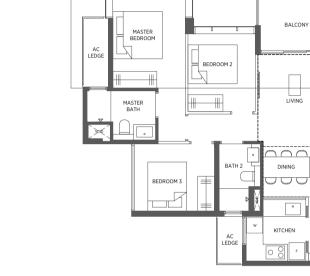

| 103 sq m                                 |
| #03-26 to #17-26*   | #18-26*                                                                     | #18-34*                                  |
| #02-34 to #17-34*   | #18-38*                                                                     | #18-47                                   |
| #02-38 to #17-38*   | #18-43                                                                      |                                          |
| #02-43 to #17-43    |                                                                             | Incl. of 17 sq m   1                     |
| #02-47 to #17-47    | Incl. of 12 sq m   129 sq ft<br>of void area (high ceiling)<br>above living | of void area (higl<br>above living & dir |



#### **TYPE C3-P**

86 sq m | 926 sq ft





\* Denotes mirror image

Area includes a/c ledge, balcony and void area (high ceiling). The plans are subject to change as may be required or approved by the relevant authorities. Areas are approximate measurements only and are subject to final survey. Plans are not drawn to scale and do not form part of the contract.

#### TYPE C1

84 sq m | 904 sq ft

## 100 sq m | 1076 sq ft

#02-13 to #17-13 #02-64 to #17-64

MASTER

AC LEDGE

TYPE C1-P

84 sq m | 904 sq ft

#01-13

#01-64

Incl. of 16 s of void are above livin

| #18-13<br>#18-64                                                                     |  |
|--------------------------------------------------------------------------------------|--|
| Incl. of 16 sq m   172 sq ft<br>of void area