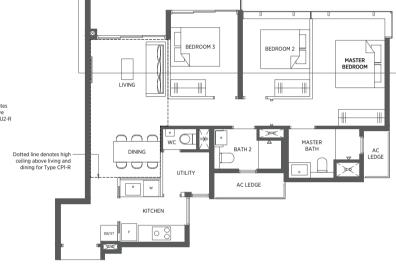

#### Dotted line denotes high ceiling above lining and drining for Type B3-R WKITCHEN ON WKITCHEN WKITCHEN ON WKITCHEN WKITCH